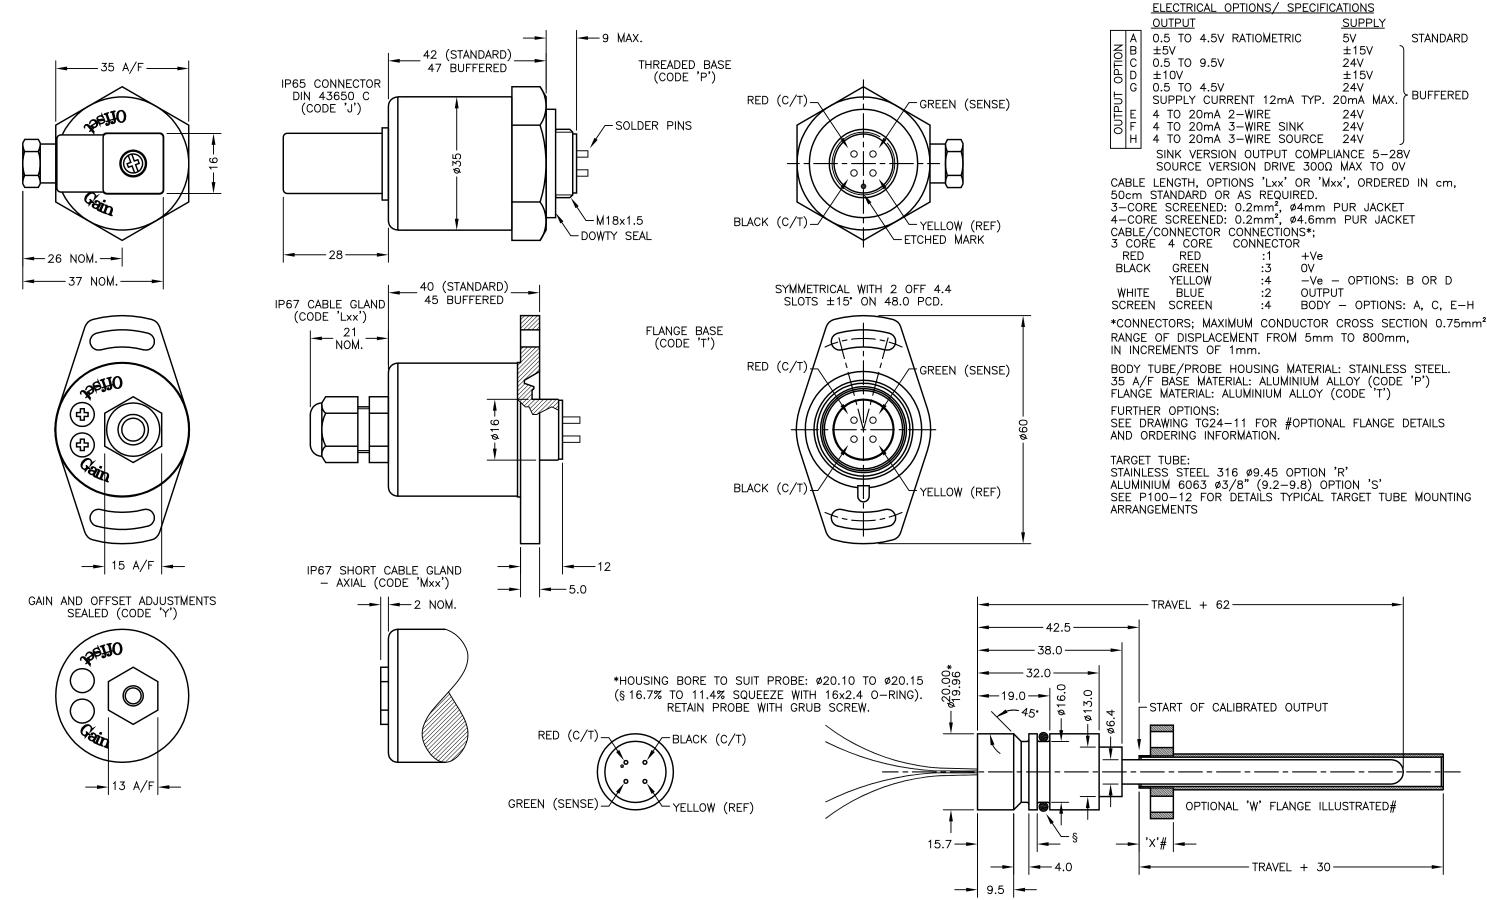

CONNECTIONS BETWEEN PROBE AND ELECTRONICS MODULE: FOUR WIRES; RED, BLACK, GREEN AND YELLOW, LENGTH: 300, CROSS SECTION: 0.25mm2, WIRES POTTED IN PROBE HOUSING. INTERCONNECTIONS MUST BE PROTECTED FROM WATER INGRESS AND STRAIN RELIVED.

DRAWINGS NOT TO BE CHANGED WITHOUT REFERENCE TO THE CHANGE PROCEDURE. CHANGES TO PARTS USED IN INTRINSICALLY SAFE PRODUCT MUST BE APPROVED BY THE AUTHORISED PERSON

HIS IS AN UNCONTROLLED PRINT AND WILL NOT BE UPDATED.