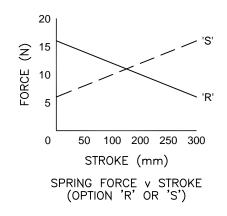

'V' CODED PUSH-ROD WILL DEPART SENSOR BODY.

PDM

RDS

PDM

A FIRST ISSUE ~ RAN1044

B RANGE WAS 50-600mm RAN1056

C OPTION 'S' ADDED ~ RAN1108

| ELECTRICAL OPTIONS/ SPECIFICATIONS OUTPUT SUPPLY  A 0.5 TO 4.5V RATIOMETRIC 5V STANDARD  B ±5V ±15V C 0.5 TO 9.5V 24V C D ±10V ±15V                                                                                                                                                                                                                                                                                                                                                                                                                                                                                                                                                                                                                                                                                                                                                                                                                                                                                                                                                                                                                                                                                                                                                                                                                                                                                                                                                                                                                                                                                                                                                                                                                                                                                                                                                                                                                                                                                                                                                                                            |  |  |  |  |
|--------------------------------------------------------------------------------------------------------------------------------------------------------------------------------------------------------------------------------------------------------------------------------------------------------------------------------------------------------------------------------------------------------------------------------------------------------------------------------------------------------------------------------------------------------------------------------------------------------------------------------------------------------------------------------------------------------------------------------------------------------------------------------------------------------------------------------------------------------------------------------------------------------------------------------------------------------------------------------------------------------------------------------------------------------------------------------------------------------------------------------------------------------------------------------------------------------------------------------------------------------------------------------------------------------------------------------------------------------------------------------------------------------------------------------------------------------------------------------------------------------------------------------------------------------------------------------------------------------------------------------------------------------------------------------------------------------------------------------------------------------------------------------------------------------------------------------------------------------------------------------------------------------------------------------------------------------------------------------------------------------------------------------------------------------------------------------------------------------------------------------|--|--|--|--|
| B ±5V ±15V 24V   D ±10V ±15V 24V   SUPPLY CURRENT 12mA TYP. 20mA MAX. BUFFERED E 4 TO 20mA 3-WIRE SINK 24V   4 TO 20mA 3-WIRE SINK 24V   H 4 TO 20mA 3-WIRE SOURCE 24V   SOURCE SINK SOURCE SOURCE 24V   SOURCE SINK SOURCE SO |  |  |  |  |
| SINK VERSION OUTPUT COMPLIANCE 5-28V SOURCE VERSION DRIVE 300Ω MAX TO 0V                                                                                                                                                                                                                                                                                                                                                                                                                                                                                                                                                                                                                                                                                                                                                                                                                                                                                                                                                                                                                                                                                                                                                                                                                                                                                                                                                                                                                                                                                                                                                                                                                                                                                                                                                                                                                                                                                                                                                                                                                                                       |  |  |  |  |
| CABLE LENGTH, OPTIONS 'Ixx' OR 'Lxx', ORDERED IN cm, 50cm STANDARD OR AS REQUIRED.  3-CORE SCREENED: 0.2mm², Ø4mm PUR JACKET 4-CORE SCREENED: 0.2mm², Ø4.6mm PUR JACKET CABLE CONNECTIONS;  3 CORE 4 CORE RED +Ve                                                                                                                                                                                                                                                                                                                                                                                                                                                                                                                                                                                                                                                                                                                                                                                                                                                                                                                                                                                                                                                                                                                                                                                                                                                                                                                                                                                                                                                                                                                                                                                                                                                                                                                                                                                                                                                                                                              |  |  |  |  |
| BLACK GREEN OV                                                                                                                                                                                                                                                                                                                                                                                                                                                                                                                                                                                                                                                                                                                                                                                                                                                                                                                                                                                                                                                                                                                                                                                                                                                                                                                                                                                                                                                                                                                                                                                                                                                                                                                                                                                                                                                                                                                                                                                                                                                                                                                 |  |  |  |  |
| YELLOW —Ve — OPTIONS: B OR D<br>WHITE BLUE OUTPUT<br>SCREEN SCREEN BODY — OPTIONS: A, C, E—H                                                                                                                                                                                                                                                                                                                                                                                                                                                                                                                                                                                                                                                                                                                                                                                                                                                                                                                                                                                                                                                                                                                                                                                                                                                                                                                                                                                                                                                                                                                                                                                                                                                                                                                                                                                                                                                                                                                                                                                                                                   |  |  |  |  |
| RANGE OF DISPLACEMENT FROM 5mm TO 800mm, IN INCREMENTS OF 1mm.                                                                                                                                                                                                                                                                                                                                                                                                                                                                                                                                                                                                                                                                                                                                                                                                                                                                                                                                                                                                                                                                                                                                                                                                                                                                                                                                                                                                                                                                                                                                                                                                                                                                                                                                                                                                                                                                                                                                                                                                                                                                 |  |  |  |  |
| BODY MATERIAL: STAINLESS STEEL 316. FURTHER OPTIONS:                                                                                                                                                                                                                                                                                                                                                                                                                                                                                                                                                                                                                                                                                                                                                                                                                                                                                                                                                                                                                                                                                                                                                                                                                                                                                                                                                                                                                                                                                                                                                                                                                                                                                                                                                                                                                                                                                                                                                                                                                                                                           |  |  |  |  |
| SINGLE PAIR OF BODY CLAMPS 'P'<br>TWO PAIRS OF BODY CLAMPS 'P2'                                                                                                                                                                                                                                                                                                                                                                                                                                                                                                                                                                                                                                                                                                                                                                                                                                                                                                                                                                                                                                                                                                                                                                                                                                                                                                                                                                                                                                                                                                                                                                                                                                                                                                                                                                                                                                                                                                                                                                                                                                                                |  |  |  |  |
| SPRING RETURN PUSH—ROD, TRAVEL ≤300mm<br>RETURN TO EXTENDED POSITION (CODE R)<br>RETURN TO RETRACTED POSITION (CODE S)                                                                                                                                                                                                                                                                                                                                                                                                                                                                                                                                                                                                                                                                                                                                                                                                                                                                                                                                                                                                                                                                                                                                                                                                                                                                                                                                                                                                                                                                                                                                                                                                                                                                                                                                                                                                                                                                                                                                                                                                         |  |  |  |  |
| PUSH—ROD FREE (CODE 'V') — NOT AVAILABLE WITH SPRUNG OPTIONS.                                                                                                                                                                                                                                                                                                                                                                                                                                                                                                                                                                                                                                                                                                                                                                                                                                                                                                                                                                                                                                                                                                                                                                                                                                                                                                                                                                                                                                                                                                                                                                                                                                                                                                                                                                                                                                                                                                                                                                                                                                                                  |  |  |  |  |