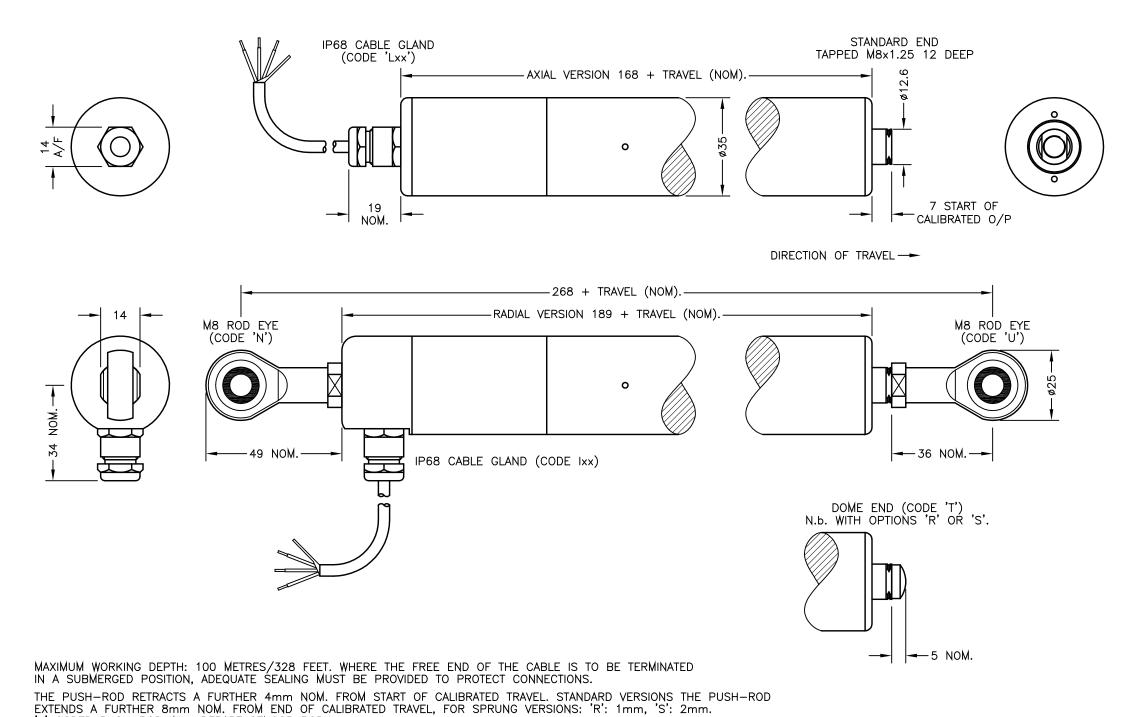

'V' CODED PUSH-ROD WILL DEPART SENSOR BODY.

PDM

RDS

PDM

A FIRST ISSUE ~ RAN1044

B RANGE WAS 50-600mm RAN1056

C OPTION 'S' ADDED ~ RAN1108

| ELECTRICAL OPTIONS/ SPECIFICATIONS OUTPUT SUPPLY  A 0.5 TO 4.5V RATIOMETRIC 5V STANDARD  B ±5V ±15V C 0.5 TO 9.5V 24V C D ±10V ±15V                                                                                                                                                                                                                                                                                                                                                                                                                                                                                                                                                                                                                                                                                                                                                                                                                                                                                                                                                                                                                                                                                                                                                                                                                                                                                                                                                                                                                                                                                                                                                                                                                                                                                                                                                                                                                                                                                                                                                                                            |  |  |  |  |
|--------------------------------------------------------------------------------------------------------------------------------------------------------------------------------------------------------------------------------------------------------------------------------------------------------------------------------------------------------------------------------------------------------------------------------------------------------------------------------------------------------------------------------------------------------------------------------------------------------------------------------------------------------------------------------------------------------------------------------------------------------------------------------------------------------------------------------------------------------------------------------------------------------------------------------------------------------------------------------------------------------------------------------------------------------------------------------------------------------------------------------------------------------------------------------------------------------------------------------------------------------------------------------------------------------------------------------------------------------------------------------------------------------------------------------------------------------------------------------------------------------------------------------------------------------------------------------------------------------------------------------------------------------------------------------------------------------------------------------------------------------------------------------------------------------------------------------------------------------------------------------------------------------------------------------------------------------------------------------------------------------------------------------------------------------------------------------------------------------------------------------|--|--|--|--|
| B ±5V ±15V 24V   D ±10V ±15V 24V   SUPPLY CURRENT 12mA TYP. 20mA MAX. BUFFERED E 4 TO 20mA 3-WIRE SINK 24V   4 TO 20mA 3-WIRE SINK 24V   H 4 TO 20mA 3-WIRE SOURCE 24V   SOURCE SINK SOURCE SOURCE 24V   SOURCE SINK SOURCE SO |  |  |  |  |
| SINK VERSION OUTPUT COMPLIANCE 5-28V SOURCE VERSION DRIVE 300Ω MAX TO 0V                                                                                                                                                                                                                                                                                                                                                                                                                                                                                                                                                                                                                                                                                                                                                                                                                                                                                                                                                                                                                                                                                                                                                                                                                                                                                                                                                                                                                                                                                                                                                                                                                                                                                                                                                                                                                                                                                                                                                                                                                                                       |  |  |  |  |
| CABLE LENGTH, OPTIONS 'Ixx' OR 'Lxx', ORDERED IN cm, 50cm STANDARD OR AS REQUIRED.  3-CORE SCREENED: 0.2mm², Ø4mm PUR JACKET 4-CORE SCREENED: 0.2mm², Ø4.6mm PUR JACKET CABLE CONNECTIONS;  3 CORE 4 CORE RED +Ve                                                                                                                                                                                                                                                                                                                                                                                                                                                                                                                                                                                                                                                                                                                                                                                                                                                                                                                                                                                                                                                                                                                                                                                                                                                                                                                                                                                                                                                                                                                                                                                                                                                                                                                                                                                                                                                                                                              |  |  |  |  |
| BLACK GREEN OV                                                                                                                                                                                                                                                                                                                                                                                                                                                                                                                                                                                                                                                                                                                                                                                                                                                                                                                                                                                                                                                                                                                                                                                                                                                                                                                                                                                                                                                                                                                                                                                                                                                                                                                                                                                                                                                                                                                                                                                                                                                                                                                 |  |  |  |  |
| YELLOW —Ve — OPTIONS: B OR D<br>WHITE BLUE OUTPUT<br>SCREEN SCREEN BODY — OPTIONS: A, C, E—H                                                                                                                                                                                                                                                                                                                                                                                                                                                                                                                                                                                                                                                                                                                                                                                                                                                                                                                                                                                                                                                                                                                                                                                                                                                                                                                                                                                                                                                                                                                                                                                                                                                                                                                                                                                                                                                                                                                                                                                                                                   |  |  |  |  |
| RANGE OF DISPLACEMENT FROM 5mm TO 800mm, IN INCREMENTS OF 1mm.                                                                                                                                                                                                                                                                                                                                                                                                                                                                                                                                                                                                                                                                                                                                                                                                                                                                                                                                                                                                                                                                                                                                                                                                                                                                                                                                                                                                                                                                                                                                                                                                                                                                                                                                                                                                                                                                                                                                                                                                                                                                 |  |  |  |  |
| BODY MATERIAL: STAINLESS STEEL 316. FURTHER OPTIONS:                                                                                                                                                                                                                                                                                                                                                                                                                                                                                                                                                                                                                                                                                                                                                                                                                                                                                                                                                                                                                                                                                                                                                                                                                                                                                                                                                                                                                                                                                                                                                                                                                                                                                                                                                                                                                                                                                                                                                                                                                                                                           |  |  |  |  |
| SINGLE PAIR OF BODY CLAMPS 'P'<br>TWO PAIRS OF BODY CLAMPS 'P2'                                                                                                                                                                                                                                                                                                                                                                                                                                                                                                                                                                                                                                                                                                                                                                                                                                                                                                                                                                                                                                                                                                                                                                                                                                                                                                                                                                                                                                                                                                                                                                                                                                                                                                                                                                                                                                                                                                                                                                                                                                                                |  |  |  |  |
| SPRING RETURN PUSH—ROD, TRAVEL ≤300mm<br>RETURN TO EXTENDED POSITION (CODE R)<br>RETURN TO RETRACTED POSITION (CODE S)                                                                                                                                                                                                                                                                                                                                                                                                                                                                                                                                                                                                                                                                                                                                                                                                                                                                                                                                                                                                                                                                                                                                                                                                                                                                                                                                                                                                                                                                                                                                                                                                                                                                                                                                                                                                                                                                                                                                                                                                         |  |  |  |  |
| PUSH—ROD FREE (CODE 'V') — NOT AVAILABLE WITH SPRUNG OPTIONS.                                                                                                                                                                                                                                                                                                                                                                                                                                                                                                                                                                                                                                                                                                                                                                                                                                                                                                                                                                                                                                                                                                                                                                                                                                                                                                                                                                                                                                                                                                                                                                                                                                                                                                                                                                                                                                                                                                                                                                                                                                                                  |  |  |  |  |