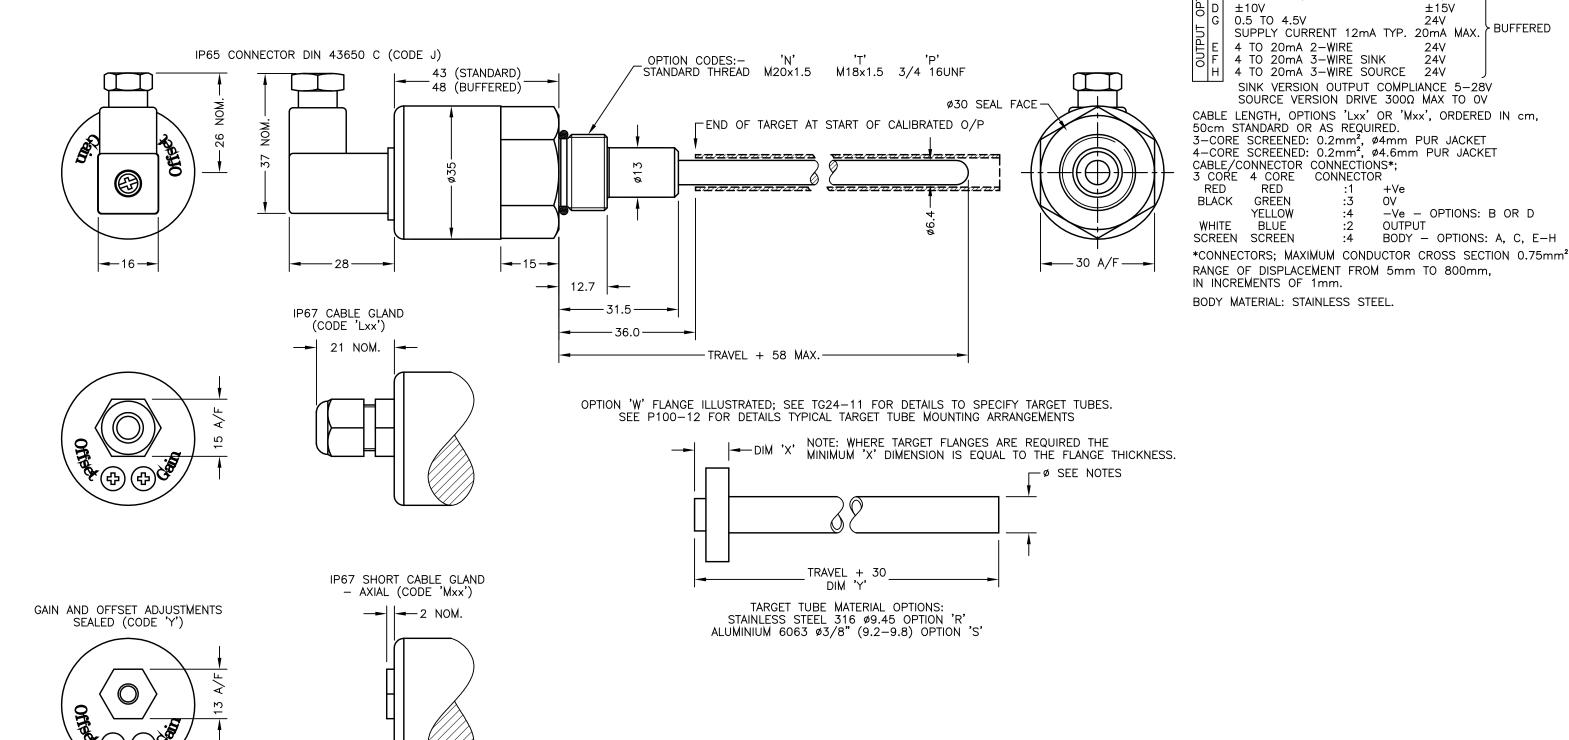

DRAWINGS NOT TO BE CHANGED WITHOUT REFERENCE TO THE CHANGE PROCEDURE. CHANGES TO PARTS USED IN INTRINSICALLY SAFE PRODUCT MUST BE APPROVED BY THE AUTHORISED PERSON THIS IS AN UNCONTROLLED PRINT AND WILL NOT BE UPDATED.

| P( | )SI' | TE         | K |
|----|------|------------|---|
|    |      | <b>~</b> _ |   |
|    | _    | _ \        |   |
|    |      |            |   |
|    |      |            |   |
|    |      |            |   |
|    |      |            |   |
|    |      |            |   |
| LI | ΜI   | ΤE         | D |

**ELECTRICAL OPTIONS/ SPECIFICATIONS** 

0.5 TO 4.5V RATIOMETRIC

**SUPPLY** 

±15V

24V

24V

OV

OUTPUT

:4

:2

±15V

-Ve - OPTIONS: B OR D

BODY - OPTIONS: A, C, E-H

STANDARD

5V

<u>OUTPUT</u>

0.5 TO 9.5V

RED

GREEN

YELLOW

RLUF

±5V

| 7                                                 | 06/07/05 | CHECKED BY X ±0.4                            |  |
|---------------------------------------------------|----------|----------------------------------------------|--|
| K                                                 | 16/10/06 | RDS   X.X ±0.2                               |  |
| L                                                 | 24/09/08 | DIMS mm                                      |  |
| М                                                 | 05/07/11 | DESCRIPTION                                  |  |
| Ν                                                 | 9/11/15  | P100 LIPS CYLINDER<br>LINEAR POSITION SENSOR |  |
| 0                                                 | 18/10/16 |                                              |  |
|                                                   |          |                                              |  |
| SCALE<br>10mm                                     |          | DRAWING P100-11 REV O                        |  |
| <del>  K                                   </del> |          | SHEET 1 OF 1                                 |  |