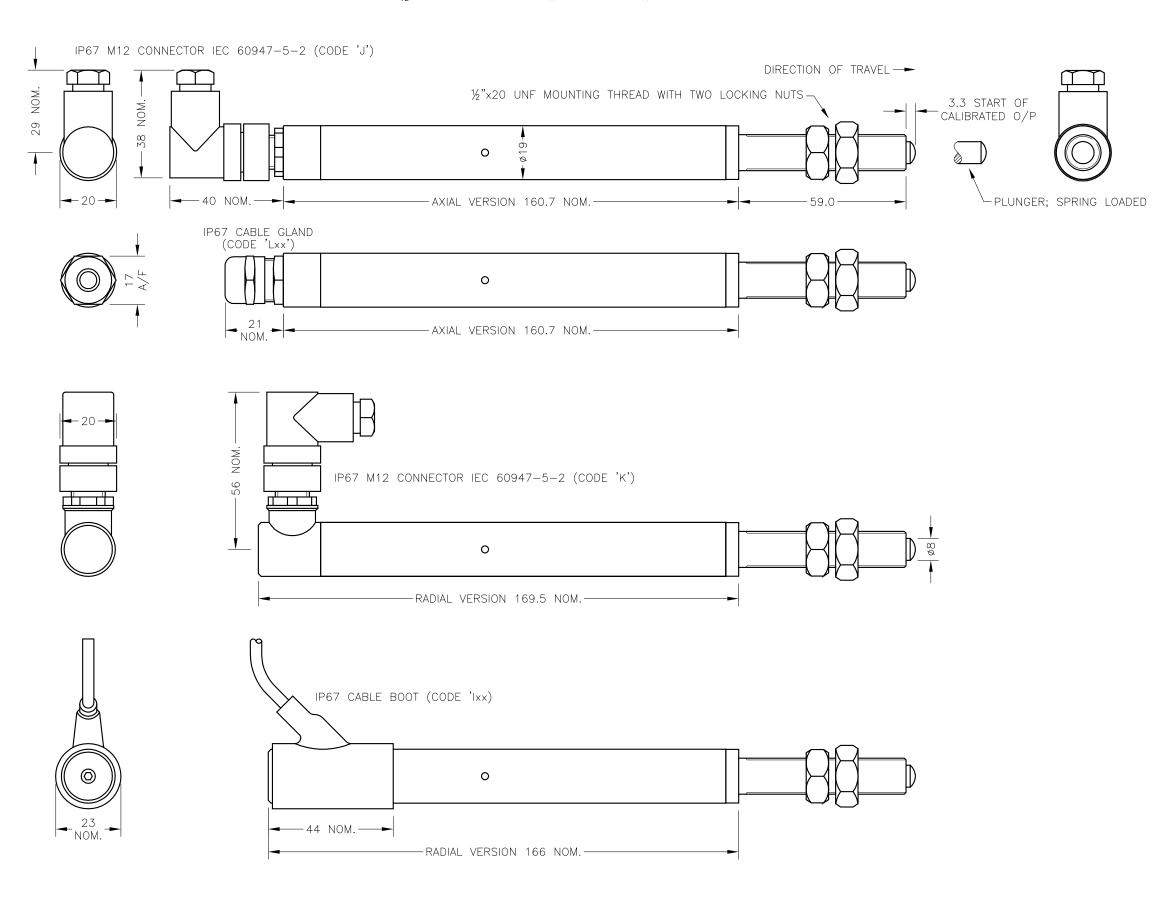

1/2" LOCK NUTS NOT SHOWN ON END VIEWS FOR CLARITY.

| THE PERIODER WILL RETURN PERSON AND EXTENDS ZITTLE TROIT. AT LIND OF GALIBRATED HAVEE. | THE PLUNGER WILL | RETRACT | FLUSH AND | EXTENDS | 2mm | NOM. | ΑT | END | OF | CALIBRATED | TRAVEL. |
|----------------------------------------------------------------------------------------|------------------|---------|-----------|---------|-----|------|----|-----|----|------------|---------|
|----------------------------------------------------------------------------------------|------------------|---------|-----------|---------|-----|------|----|-----|----|------------|---------|

PDM

H OPTION J IP67 CONN.

DRAWINGS NOT TO BE CHANGED WITHOUT REFERENCE TO THE CHANGE PROCEDURE. CHANGES TO PARTS USED IN INTRINSICALLY SAFE PRODUCT MUST BE APPROVED BY THE AUTHORISED PERSON THIS IS AN UNCONTROLLED PRINT AND WILL NOT BE UPDATED.

BODY MATERIAL: STAINLESS STEEL.

| Н             | 04/05/12 |                      | CHECKED BY |                       |  |  |
|---------------|----------|----------------------|------------|-----------------------|--|--|
| J             | 9/11/15  |                      | PDM        | X.X ±0.2<br>X.XX ±0.1 |  |  |
|               |          | '                    |            | DIMS mm               |  |  |
| DESCRIPTION   |          |                      | N          |                       |  |  |
|               |          | P112 LIPS GAUGE HEAD |            |                       |  |  |
|               |          | POSITION SENSOR      |            |                       |  |  |
|               |          |                      |            |                       |  |  |
| SCALE<br>13mm |          | DRAWING<br>NUMBER    | P112-11    | REV J                 |  |  |
|               |          |                      | SHEE       | T 1 OF 1              |  |  |