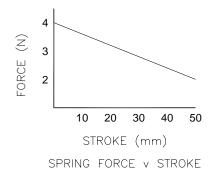

| J | RANGE WAS 10-50mm | RAN1056 | RDS |
|---|-------------------|---------|-----|
|   |                   |         |     |
|   |                   |         |     |
|   |                   |         |     |
|   |                   |         |     |
|   |                   |         |     |