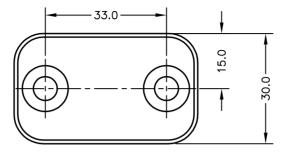

- NOTES:— 1. MATERIAL: POLYAMIDE, BLACK. 2. FOR M6 FIXINGS.

| Α | FIRST ISSUE | PDM |
|---|-------------|-----|
|   |             |     |
|   |             |     |
|   |             |     |
|   |             |     |
|   |             |     |
|   |             |     |

| Α   | 02/03/09                             | <b>Ф</b>                                     | CHECKED BY<br>RDS | X ±0.4<br>X.X ±0.2<br>X.XX ±0.1<br>DIMS mm |
|-----|--------------------------------------|----------------------------------------------|-------------------|--------------------------------------------|
|     |                                      | DESCRIPTION PLASTIC BODY CLAMP Ø19mm SENSORS |                   |                                            |
| SCA | NLE<br>10mm<br><del>&lt; &gt; </del> | DRAWING BP352-10 REV A SHEET 1 OF 1          |                   |                                            |