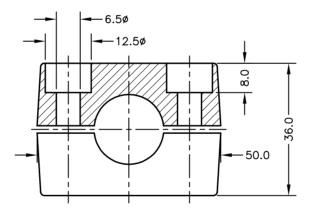

- NOTES:— 1. MATERIAL: POLYAMIDE, BLACK. 2. FOR M6 FIXINGS.

| Α | FIRST ISSUE | PDM |
|---|-------------|-----|
|   |             |     |
|   |             |     |
|   |             |     |
|   |             |     |
|   |             |     |
|   |             |     |

| Α   | 02/03/09                             | <b>Ф</b>                                     | CHECKED BY<br>RDS | X ±0.4<br>X.X ±0.2<br>X.XX ±0.1<br>DIMS mm |
|-----|--------------------------------------|----------------------------------------------|-------------------|--------------------------------------------|
|     |                                      | DESCRIPTION PLASTIC BODY CLAMP Ø19mm SENSORS |                   |                                            |
| SCA | NLE<br>10mm<br><del>&lt; &gt; </del> | DRAWING BP352-10 REV A SHEET 1 OF 1          |                   |                                            |