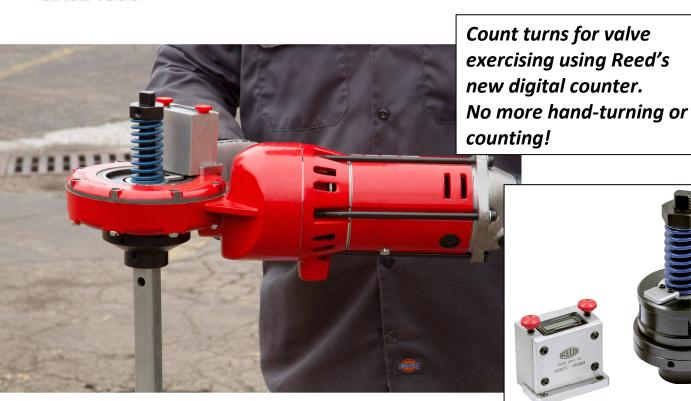

PIPE TOOLS & VISES SINCE 1896

- Counter for Reed Valve Operator **makes the job simpler** by keeping track of turns for the operator.
- The counter works by the magnet passing **two sensors** in the bottom of the counter module.
- When power drive runs **clockwise**, the counter numbers advance in a positive direction from 0 to 999999999. When power drive runs **counterclockwise**, the numbers decrease from 999999999 to 0.
- Clutch with counter can be retrofit to Reed Valve Operators already in the field.

| CATALOG NO. | ITEM<br>CODE | DESCRIPTION                                     |
|-------------|--------------|-------------------------------------------------|
| VOK700PDCC  | 05285        | Kit includes electric 700PD power drive, VOKCC, |
|             |              | 2" valve key, and valve key extension           |
| VOKCC       | 05284        | Clutch & Counter                                |