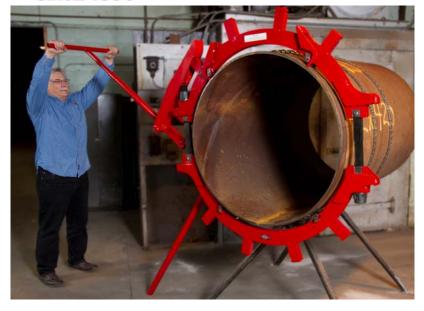

## RC42 ROTARY<sup>TM</sup>

## **DIAMETER PIPE**

- RC42S cuts 40 42" steel pipe. Or, order it as RC42I to cut 36" cast iron and ductile iron pipe.
- Features a long handle with a ratcheting mechanism and include a separate, professional-grade wrench to tighten the cutter at every half revolution.
- Pipe snaps off squarely once the operator works it manually around the cut zone.
- Heavy-duty frames.
- Only requires 11.8 inches clearance.
- Works best with 2 people.