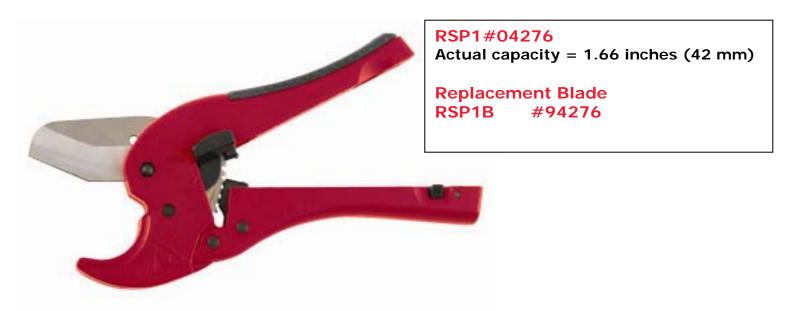

## **RSP1 Ratchet Shears**

PIPE TOOLS & VISES SINCE 1896

Ratchet shears with hardened steel blades are ideal for cutting PVC, PE, PP, PEX, and ABS pipe.

For CPVC, use RSP1 ratchet shears because of blade thinness and finish. RSP1 also cuts PVDF well.

The pointed blade in the one-hand model RSP1 helps start the cut in tough plastics such as CPVC, and helps avoid bounce in thin wall material.

All ratchet shears' blades can be easily sharpened or replaced, enhancing performance and saving money. These tools are not disposable and perform better, longer, and for less money over the tool's lifetime.