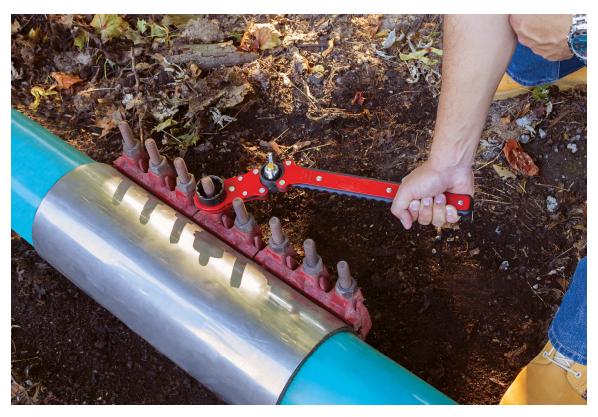

## THRU-BOLT™ DUAL SOCKET, **ADJUSTABLE RATCHET WRENCH**

- Reversible, adjustable head with easy-to-use wing nut for positioning.
- Two socket sizes back-to-back give double use to the wrench.
- Head pivots and locks in 30 degree intervals.
- Adjustable head allows easy access to repair clamps or MJ bolts.
- Wrench is made in USA.

| CATALOG NO. | ITEM  | SOCKETS          | WEIGHT |     |
|-------------|-------|------------------|--------|-----|
|             | CODE  |                  | lbs    | kg  |
| L2N1ADJ     | 02695 | 1 1/4" & 1 1/16" | 2.3    | 1.1 |