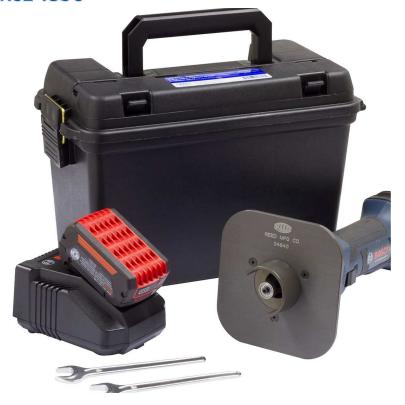

## CORDLESS POWER PIPE BEVELER

PIPE TOOLS & VISES SINCE 1896

Cordless power tool deburrs and bevels plastic pipe quickly!

- Adjustable CPB Beveler creates 15° external bevel, up to 5/8" long on plastic pipe.
- Ideal for **large diameter** plastic pipe.
- Long-lasting carbide router bit with four flutes and high RPMs for fast, smooth cuts.
- Works exclusively with the Bosch® 18V cordless die grinder.
- Optional accessory beveler shroud **CPBIDS** rapidly bevels 4" and larger **internal** diameters.

| CATALOG | ITEM  | DESCRIPTION                                       | CAPACITY             |
|---------|-------|---------------------------------------------------|----------------------|
| NO.     | CODE  |                                                   |                      |
| СРВ     | 04641 | Adjustable Beveler Attachment with Router Bit     | 2" and up            |
|         |       | (Die Grinder & Battery not included)              | 50 mm and more       |
| CPBKIT  | 04640 | Cordless Power Bevel Kit with Beveler Attachment, | 2" and up            |
|         |       | Router Bit, Bosch® Die Grinder, Battery & Charger | 50 mm and more       |
| CPBEKIT | 04642 | Kit with CPB Beveler Attachment, Router Bit &     | 2" and up            |
|         |       | Bosch® Die Grinder (Battery/Charger not included) | 50 mm and more       |
| RBIT1   | 44644 | Carbide Router Bit Cutter                         |                      |
| CPBIDS  | 94644 | Beveler Shroud for Internal Bevels                | 4" and up - Internal |
|         |       |                                                   | 100 mm and more      |

## **Power Source Specifications:**

- 1. BOSCH® DGSH181BL Die Grinder
- 2. BOSCH® SKC181-101 18V Lithium-Ion Battery & Charger Kit