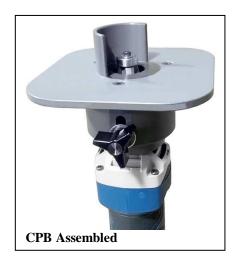

## CORDLESS POWER PIPE BEVELER

PIPE TOOLS & VISES SINCE 1896

Cordless power tool deburrs and bevels plastic pipe quickly!

- Adjustable CPB Beveler creates 15° external bevel, up to 5/8" long on plastic pipe.
- Ideal for **large diameter** plastic pipe.
- Long-lasting carbide router bit with four flutes and high RPMs for fast, smooth cuts.
- Works exclusively with the Bosch® 18V cordless die grinder.
- Optional accessory beveler shroud **CPBIDS** rapidly bevels 4" and larger **internal** diameters.

| CATALOG | ITEM  | DESCRIPTION                                       | CAPACITY             |
|---------|-------|---------------------------------------------------|----------------------|
| NO.     | CODE  |                                                   |                      |
| СРВ     | 04641 | Adjustable Beveler Attachment with Router Bit     | 2" and up            |
|         |       | (Die Grinder & Battery not included)              | 50 mm and more       |
| CPBKIT  | 04640 | Cordless Power Bevel Kit with Beveler Attachment, | 2" and up            |
|         |       | Router Bit, Bosch® Die Grinder, Battery & Charger | 50 mm and more       |
| CPBEKIT | 04642 | Kit with CPB Beveler Attachment, Router Bit &     | 2" and up            |
|         |       | Bosch® Die Grinder (Battery/Charger not included) | 50 mm and more       |
| RBIT1   | 44644 | Carbide Router Bit Cutter                         |                      |
| CPBIDS  | 94644 | Beveler Shroud for Internal Bevels                | 4" and up - Internal |
|         |       |                                                   | 100 mm and more      |