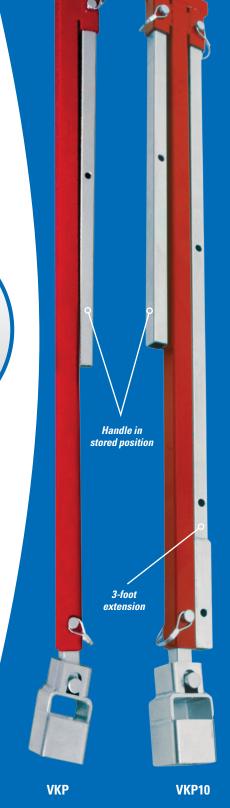

| Item No.    | 02341                          | 02345                           |
|-------------|--------------------------------|---------------------------------|
| Catalog No. | VKP                            | VKP10                           |
| Length      | Adjustable from<br>4 to 7 feet | Adjustable from<br>4 to 10 feet |
| Weight      | 16 lbs                         | 21 lbs                          |