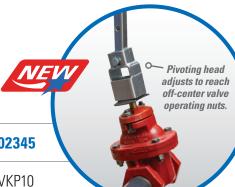

## **PIVOT HEAD VALVE KEYS**

- **Pivoting head** is designed to fit difficult-to-reach 2" operating nuts.
- **Heavy gauge**, mechanical steel tubing shafts support a maximum torque of 200 foot-pounds.
- Made in USA, Reed valve keys feature strong welds at critical points.
- Added safety feature valve keys bend before they break.
- Use manually with included handle or with Reed's 700PD Power Drive and clutch for power valve operation.

| Item No.    | 02341                          | 02345                           |
|-------------|--------------------------------|---------------------------------|
| Catalog No. | VKP                            | VKP10                           |
| Length      | Adjustable from<br>4 to 7 feet | Adjustable from<br>4 to 10 feet |
| Weight      | 16 lbs                         | 21 lbs                          |