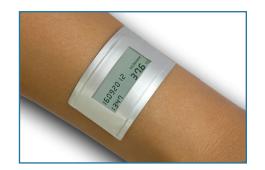

## renata

## 3V THIN-FILM PRIMARY CELL

| STANDARD SPECIFICATIONS                   |                |
|-------------------------------------------|----------------|
| Chemical system                           | Li/Mn02        |
| Nominal voltage                           | 3V             |
| Nominal capacity                          | 25.0 mAh       |
| Minimal capacity                          | 22.5 mAh       |
| C/40, cut off 2.0 V at 25°C               |                |
| Internal resistance (at 50% SOC and 25°C) | < 30 Ω         |
| DC pulse of 12.5 mA for 1 s               |                |
| Average weight                            | 0.86 g         |
| Max. continuous discharge current         | C/40 - 625 µA  |
| Max. non continuous discharge current *   | 0.5C - 12.5 mA |
| Operating and storage temperature range   | -40°C +60°C    |