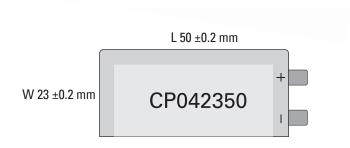

## 3V THIN-FILM PRIMARY CELL

| STANDARD SPECIFICATIONS                   |                |
|-------------------------------------------|----------------|
| Chemical system                           | Li/Mn02        |
| Nominal voltage                           | 3V             |
| Nominal capacity                          | 25.0 mAh       |
| Minimal capacity                          | 22.5 mAh       |
| C/40, cut off 2.0 V at 25°C               |                |
| Internal resistance (at 50% SOC and 25°C) | < 30 Ω         |
| DC pulse of 12.5 mA for 1 s               |                |
| Average weight                            | 0.86 g         |
| Max. continuous discharge current         | C/40 - 625 µA  |
| Max. non continuous discharge current *   | 0.5C - 12.5 mA |
| Operating and storage temperature range   | -40°C +60°C    |