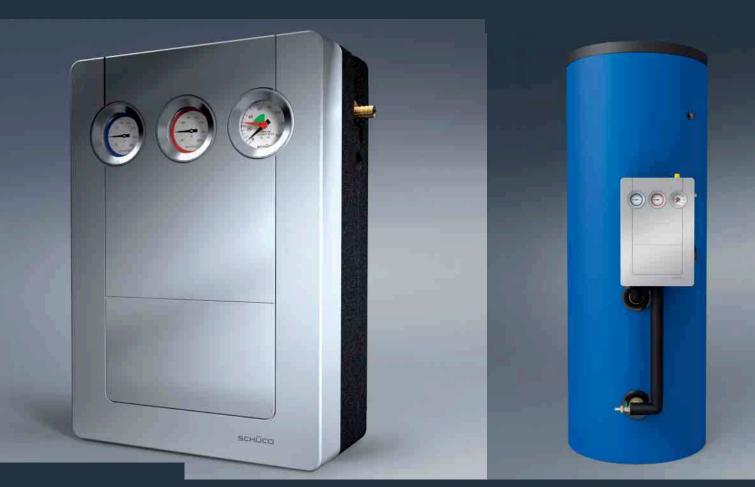

## Schüco Solar Station PS 1.3

Thermal System Flow Control

The unique Schüco Solar Station is the "heart" of the solar thermal system, and controls the flow of solar fluid between the storage tank and collectors. It contains the pump and all valves in a single, integrated, pre-assembled package that mounts on the storage tank or on the wall. There is no soldering on-site, and it looks neat, organized and professional. In conjunction with the Schüco charging station, the Solar Thermal System can be filled and ventilated in a single operation at the solar station. Unlike other manufacturer's systems, there is no need to ventilate the solar system on the roof in order to release air from the system.

## **Solar Station Contents**

- Three speed circulating pump
- Two temperature gauges
- Two check valves
- Two ball valves
- Site glass flow meter
- Pressure gauge with convenient operating pressure check indicator
- Safety pressure relief valve
- Air seperator with manual release valve
- Fill/flush manifold
- Connection port to expansion tank