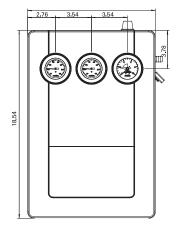

## **Technical Data**

| Technical Data        |                                           |
|-----------------------|-------------------------------------------|
| Article Number        | 232 246                                   |
| Fittings              | brass                                     |
| Gaskets               | EPDM                                      |
| Insulation            | EPP                                       |
| Check valves          | brass                                     |
| Max. temperature      | 120°C / 248°F                             |
| Flow meter range      | 0.3 - 5.5 gal/min                         |
| Pressure relief valve | 6 bar / 87 psi                            |
| Pressure gauge        | 0 - 145 psi resistant to high temperature |
| Thermometer           | 0-160°C / 32-320°F, full metal            |
| Connections           | 3/4" female                               |
| Weight                | 16 lbs                                    |