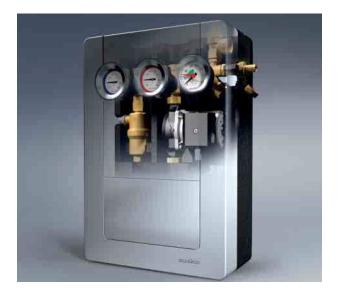

## **Solar Station Contents**

- Three speed circulating pump
- Two temperature gauges
- Two check valves
- Two ball valves
- Site glass flow meter
- Pressure gauge with convenient operating pressure check indicator
- Safety pressure relief valve
- Air seperator with manual release valve
- Fill/flush manifold
- Connection port to expansion tank