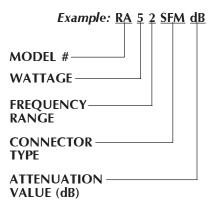

### HOW TO ORDER BY PART NUMBER:

The part number is a combination of model, power, frequency range, connector type and attenuation value.

www.electrotechnik.com