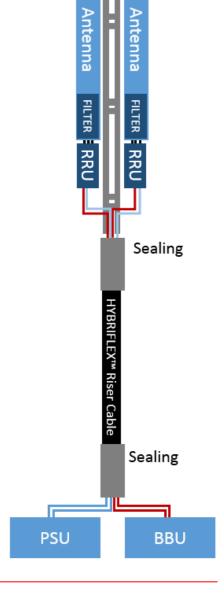

## The SiteExpress™ Direct solution for towers

For Greenfield sites, Multi-RRU, Network modernisation and overlays (i.e. a three sector LTE site over existing GSM and/or UMTS site)

#### Benefits:

- Fully factory assembled controlled assembly conditions and standardized quality control
- Completely tested on customer demand (system PIM and VSWR incl. jumpers and antennas)
- No mistakes in installation all critical installation steps are done in the factory
- The ultimate Plug and Play: Attach the sector assembly to tower and plug in the HYBRIFLEX™ Riser Cable
- Speeds up the installation on site faster network roll out.