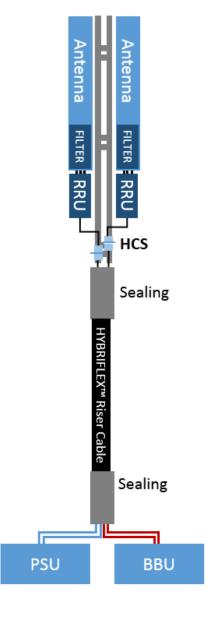

# The SiteExpress™ solution with HYBRID connector for towers

For Greenfield sites, Multi-RRU, Network modernisation and overlays.

#### Benefits:

- Fully factory assembled controlled assembly conditions and standardized quality control
- Completely tested on customer demand (system PIM and VSWR incl. jumpers and antennas, Optic and DC incl. BER of transmission between RRU and BBU)
- No mistakes in installation all critical installation steps are done in the factory
- The ultimate Plug and Play: Attach the sector assembly to tower and plug in the HYBRIFLEX™ Riser Cable
- Speeds up the installation on site faster network roll out.