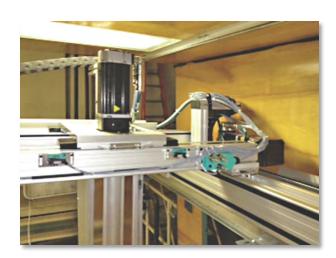

## **Case Study**

**Customer Profile:** Research Facility

**Opportunity:** Design, build and commission an electromechanical automated airflow sampling system with 4 axes of coordinated motion control.

**Result: RG Group** designed, installed and commissioned a custom electromechanical system. The system integrated Parker<sup>®</sup> mechanics and electronics including actuators, drives and servo motors to a Lab View control system and operator interface.