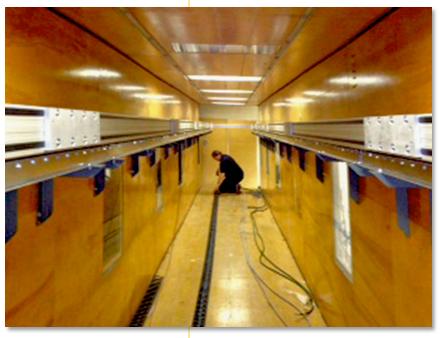

## **Case Study**

**Customer Profile:** Research Facility

**Opportunity:** Design, build and commission an electromechanical automated airflow sampling system with 4 axes of coordinated motion control.

**Result: RG Group** designed, installed and commissioned a custom electromechanical system. The system integrated Parker<sup>®</sup> mechanics and electronics including actuators, drives and servo motors to a Lab View control system and operator interface.