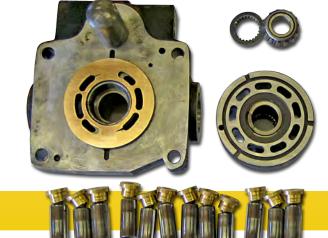

#### We rebuild / repair all makes of:

- Hydraulic pumps and motors
- Hydrostatic transmissions
- Hydraulic and pneumatic cylinders
- Hydraulic and pneumatic valves
- Piston and bladder type accumulators
- Pneumatic compressors and blowers
- High pressure hydraulic tools
- Hydraulic power units