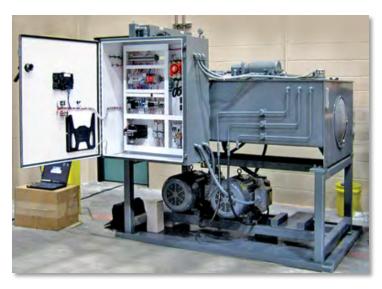

## **Case Study**

Customer Profile: High Quality Printing MRO

**Opportunity:** Design, engineer and install an HPU able to transport printing ink from bulk tanks to a million dollar high-end printing press.

**Result: RG Group** successfully designed, fabricated and engineered a Hydraulic Power Unit to fulfill customer requirements to transfer the ink from the containment room to the printing press.

**Advantage:** Not only did **RG Group** meet the customer's requirements but the team installed the HPU within a tight one week deadline to prevent delays with upcoming construction companies on-site.