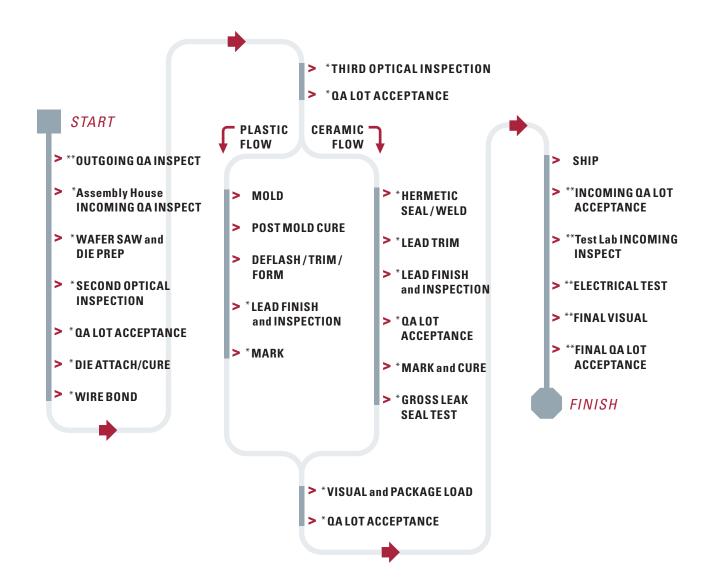

## COMMERCIAL, INDUSTRIAL AND MTO FLOWS-PLASTIC AND CERAMIC

Devices are manufactured from either the original manufacturer's die or die manufactured by Rochester Electronics.

Devices are processed to Rochester Electronics commercial, industrial, and MTO [military temperature] process flow, which consist of 100% electrical test at either room, minimum, or maximum temperature and Group A sample.

\*Performed at Rochester's Newburyport campus when appropriate. \*\*Performed at Rochester's Newburyport campus.