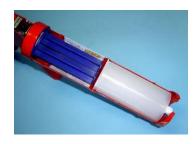

Slip the retainer on the blue cartridge plunger over the caulking gun follower plate

Place the filled adapter in the caulking gun barrel, aligning the plunger with the cartridge

Advance the plunger forward until light contact is made with the cartridge pistons. Remove the tip cap from the cartridge and attach a mixer.

The adhesive is ready to use.