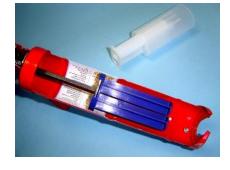

Slip the retainer on the blue cartridge plunger over the caulking gun follower plate

Place the filled adapter in the caulking gun barrel, aligning the plunger with the cartridge

Advance the plunger forward until light contact is made with the cartridge pistons. Remove the tip cap from the cartridge and attach a mixer.