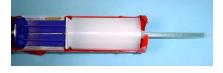

## Instructions for the EXTREME Adhesive Cartridge Adapter

The 50ml EXTREME® Adhesive cartridge adapter fits all standard caulking guns.

To use, insert the EXTREME Adhesive ® cartridge into the adapter as shown

Slip the retainer on the blue cartridge plunger over the caulking gun follower plate

Place the filled adapter in the caulking gun barrel, aligning the plunger with the cartridge

Advance the plunger forward until light contact is made with the cartridge pistons. Remove the tip cap from the cartridge and attach a mixer.