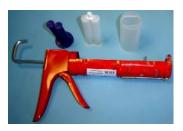

## Instructions for the EXTREME Adhesive Cartridge Adapter

The 50ml EXTREME® Adhesive cartridge adapter fits all standard caulking guns.

To use, insert the EXTREME Adhesive ® cartridge into the adapter as shown