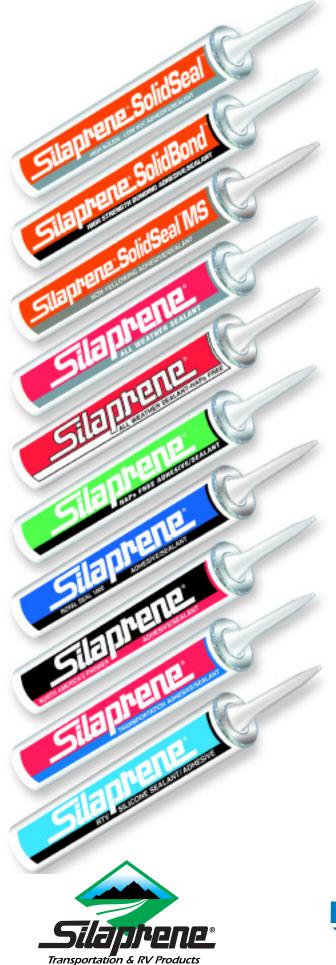

**Silaprene SolidSeal** is a one-component polyurethane product that cures to form a permanently flexible seal on a wide variety of materials. SolidSeal provides excellent adhesion for many bonding jobs such as adhering trim pieces and bonding interior plywood to wood, steel and aluminum frames and walls.

**Silaprene SolidBond** is a one-part urethane adhesive/sealant that provides flexibility and high strength. SolidBond can be used to replace rivets, welds and other fasteners in applications such as sidewall and roof bow bonding.

**Silaprene SolidSeal MS** is a one-component, <u>NON-YELLOWING</u>, solvent free, fast cure, high strength, industrial grade elastomeric adhesive/sealant.

**Silaprene All Weather Sealant** is an elastomeric sealant with outstanding environmental and weathering properties. It is ideal for sealing around openings such as skylights and roof vents or windows and doors.

**Silaprene All Weather Sealant HAPs Free** is an elastomeric sealant with outstanding environmental and weathering properties. It is ideal for sealing around openings such as skylights and roof vents or windows and doors.

**Silaprene HAPs Free Sealants** are available for those manufacturers with operations that want the quick curing of solvent based sealants but want to avoid the reporting of Hazardous Air Pollutants. It is available in clear as well as colored versions that have good finger-tooling properties.

**Silaprene Royal Seal 1000 Adhesive/Sealant** is an exceptional 1-part adhesive/sealant that combines ease of application and versatility of use. Excellent UV and non-yellowing properties. It is available in clear as well as colored versions that have good finger-tooling properties.

**North America's Premier Adhesive/Sealant** is the premier product when bond strength is required in an Adhesive/Sealant. Remains resilient and grows stronger with age. Outstanding resistance to UV, heat, cold, moisture, oils, gasoline and highway chemicals.

**Silaprene Transportation Adhesive/Sealant** is a flexible product that provides good adhesion and an excellent seal in applications that do not require the high strength properties of North America's Premier Adhesive/Sealant.

**Silaprene RTV Silicone** is excellent for general purpose construction and industrial applications.

**Packaging.** Shown here is a sample of 10 & 20 oz sauage packaging for Silaprene Products which are also available in a variety of other containers including: