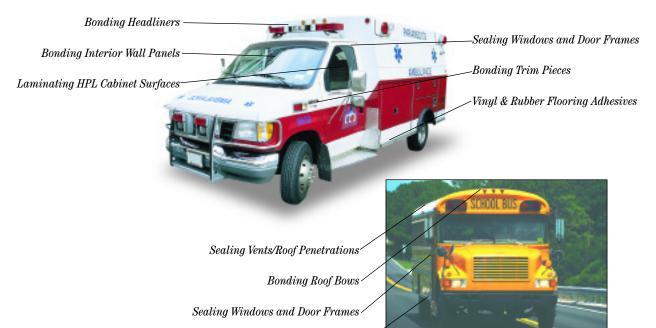

## **High Performance Adhesives & Sealants**

*Transportation & RV Products* Royal Adhesives & Sealants has a long history of providing high performance products for the Transportation & RV industry. Our Silaprene® brand name has been the benchmark by which other adhesives/sealants have been measured. The products discussed here only scratch the surface of the variety available and the capabilities of Royal Adhesives & Sealants. From sidewall and roof-bow assembly, to sealing seams and corner caps, to bonding trim pieces and flooring materials, we provide products for the multitude of applications faced by today's manufacturers.