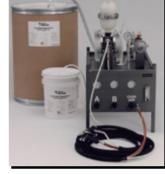

## **Hydra FAST-EN Equipment**

- Hydra 55
  - 1-gun to 12-guns set-ups

Hydra 55

- Portable Hydra 55
  - 1 & 2 gun units

**Portable Hydra 55** 

Gravity Feed Systems

**Custom Engineered Tote System** 