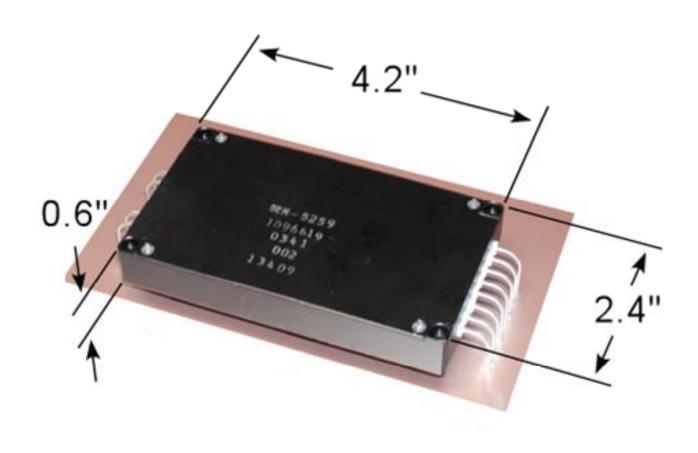

#### 50 Watt Quad

- \* 50W, 4 Independent Outputs (5,3,3,2,1,5)
- ★ Wide Range Input, 13-50 Vdc
- **★** Full Temperature Range, -55 to +125
- Custom Configurations Available
- **★ Ideal for Aircraft Computer Applications**
- ★ Compact Size, 4" x 2.5" x .6"