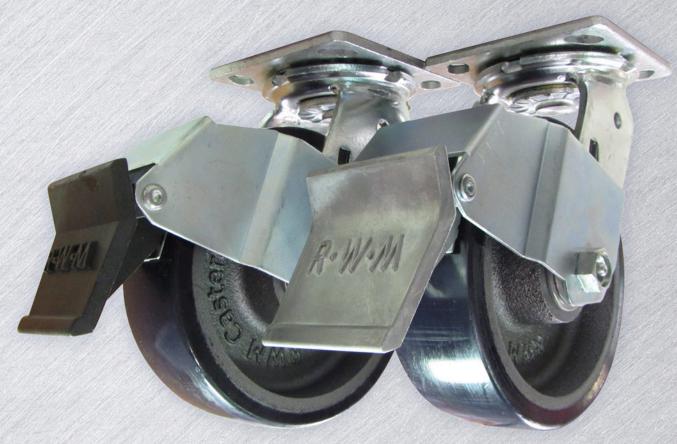

## SAME PROVEN DESIGN, NEW METAL BRAKE OPTION!

The RWM Installable Cam Wheel Brake or "ICWB" for short is one of the best brakes for 2" wide wheels in the industry and is the recommended upgrade over most other 2" brake options. This brake is a great fit for medium duty casters, especially Kingpinless ™, and offers exceptional performance to lock the product in place. The pedal rotates a metal pad, which locks the wheel in place.

With the same design as the highly popular RWM ICWB brake, the MICWB provides a more heavy duty, all-aluminum brake pedal that can be utilized in high-temp applications. Similar to the ICWB counterpart, the pedal rotates a metal pad, which locks the wheel in place. The MICWB is an excellent upgrade for more demanding applications. Like the ICWB, the MICWB also functions with swivel locks.

## **Both brakes:**

- · Fit 2" wide wheels.
- Large foot pedals rotate metal pads that lock wheels into place.
- Function with swivel locks.
- Work with RWM
  45, 46, 47, 48, 52,
  & 65 series rigs.