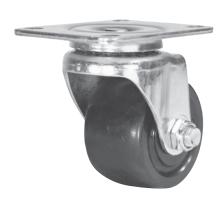

## **Office Product Casters**

The Office Product Casters are made to support and move heavy office equipment such as copiers, business machines, computers and computer storage devices, large printers, refrigerated displays and vending machines. The polypropylene wheel offers excellent floor and carpet protection, quiet operation and has excellent impact resistance.

## **Features**

Swivel Section: Double ball bearing raceway

Kingpin: 1/2" diameter hydraulically pressed kingpin

Axle: 1/2" diameter

Finish: Zinc

Wheels: Only available in 3" diameter with plain bearing

Mounting Plate Size: 3-1/8" x 4-1/8" Bolt Hole Spacing: 2-3/8" x 3-3/8" Mounting Bolt Diameter: 5/16"

OP-POP-0320-S

| SPECIFICATIONS    |                |               |               |                |               |                |                   |
|-------------------|----------------|---------------|---------------|----------------|---------------|----------------|-------------------|
| Wheel<br>Diameter | Wheel<br>Width | Wheel Type    | Capacity lbs. | Overall Height | Plain Bearing | Swivel<br>Lead | bs. Approx Weight |
| 3″                | 2″             | Polypropylene | 550 lbs       | 4"             | OP-POP-0320-S | 2-1/2"         | 2.0               |