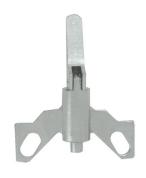

## **HEAVY DUTY THREADED SWIVEL LOCK (HDSL)**

RWM's Heavy Duty Threaded Swivel Locks are used in rugged applications where durability of swivel lock mechanisms are required.

## SWIVEL LOCK (SL) DEMOUNTABLE SWIVEL LOCK (DSL) NOTCHED YOKE (NY)

40-125-LMST-HDSL

40-125-LMST-DSL

40-46-FOSL