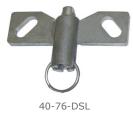

1225 Isley Road, Gastonia, NC 28052 Phone: 800-634-7704 Fax: 800-253-6634 www.rwmcasters.com

**Swivel Locks** 

RWM Casters offers a variety of **Swivel Locks** including Demountable Swivel Locks, Passive Swivel Locks, Heavy Duty Threaded Swivel Locks and Foot Operated Swivel Locks. These plunger type swivel locks are used where it is necessary to convert swivel casters into rigid casters for aided steering control. Demountable swivel locks (DSL) are designed for field installation or replacement of swivel locks. The swivel caster must have a notched yoke (NY) for the demountable *swivel* lock to operate. See more detailed descriptions of our <u>Swivel Locks</u> below.

## SWIVEL LOCK (SL) DEMOUNTABLE SWIVEL LOCK (DSL) NOTCHED YOKE (NY)

40-125-LMST-HDSL

40-125-LMST-DSL

40-46-FOSL