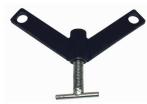

## FOOT OPERATED SWIVEL LOCK (FOSL)

Our Foot Operated Swivel Locks are designed where the plunger is attached to a cam lever that engages and disengages lock with foot action.

## SWIVEL LOCK (SL) DEMOUNTABLE SWIVEL LOCK (DSL) NOTCHED YOKE (NY)

40-125-LMST-HDSL

40-125-LMST-DSL

40-46-FOSL