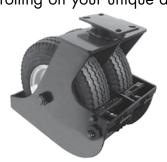

Custom caster solutions range from:

- integrated foot guards
- special brake designs
- unique top plates
- brush casters
- FOD reduction casters
- spring loaded casters
- special swivel locking devices
- ultra heavy duty casters exceeding 60k lbs capacity
- highly ergonomic casters tested specifically for automotive and tow assembly line applications
- keywayed, grooved, or flanged wheel designs of various materials
- special finishes and protective coatings