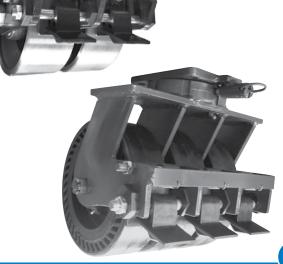

Custom caster solutions range from:

- integrated foot guards
- special brake designs
- unique top plates
- brush casters
- FOD reduction casters
- spring loaded casters
- special swivel locking devices
- ultra heavy duty casters exceeding 60k lbs capacity
- highly ergonomic casters tested specifically for automotive and tow assembly line applications
- keywayed, grooved, or flanged wheel designs of various materials
- special finishes and protective coatings