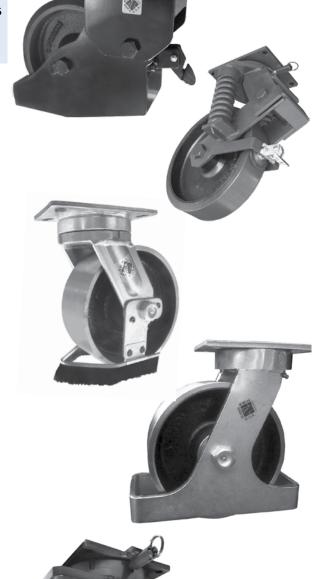

Custom caster solutions range from:

- integrated foot guards
- special brake designs
- unique top plates
- brush casters
- FOD reduction casters
- spring loaded casters
- special swivel locking devices
- ultra heavy duty casters exceeding 60k lbs capacity
- highly ergonomic casters tested specifically for automotive and tow assembly line applications
- keywayed, grooved, or flanged wheel designs of various materials
- special finishes and protective coatings