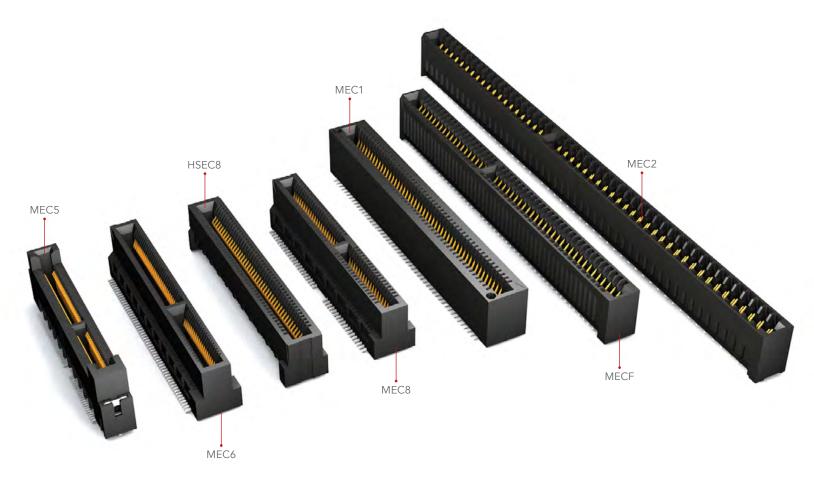

## EDGE CARD PRODUCT SOLUTIONS

| Series           | MEC5           | MEC6                        | HSEC8                           | MEC8                     | MEC1                    | MECF                  | MEC2               |
|------------------|----------------|-----------------------------|---------------------------------|--------------------------|-------------------------|-----------------------|--------------------|
| Pitch            | 0.50 mm        | 0.635 mm                    | 0.80 mm                         | 0.80 mm                  | 1.00 mm                 | 1.27 mm               | 2.00 mm            |
| Total Pin Counts | Up to 200 I/Os | Up to 140 I/Os              | Up to 200 I/Os                  | Up to 140 I/Os           | Up to 140 I/Os          | Up to 100 I/Os        | Up to 100 I/Os     |
| Performance      | 16 Gbps        | 15 Gbps                     | 34 Gbps                         | 19 Gbps                  | 13 Gbps                 | 29 Gbps               | 29 Gbps            |
| Notes            | Smallest pitch | Vertical and<br>Right-angle | Highest speed<br>and durability | Press-fit tail<br>option | Variety of orientations | Optional<br>weld tabs | Redundant<br>beams |