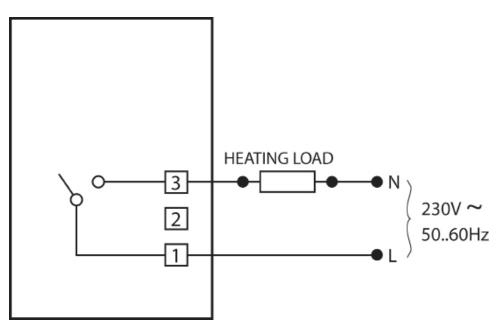

### **Electrical Connections**

Internal Wiring Diagram

For volt free applications connect to terminals as follows:

- 1 Input
- 3 Output