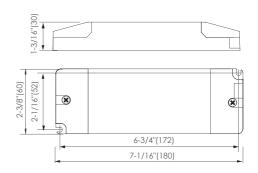

## CV Version Universal Input LED Power Supply

Dimensions: (inches/mm)

## ■ Characteristics

Rated input voltage: AC100-240V 50/60Hz (power factor measured at AC120V and full load)

| Catalog No. | Model No.    | Constant output voltage | Load  | λ    | ta                     | tc              | LxWxH                                   | Approval         |
|-------------|--------------|-------------------------|-------|------|------------------------|-----------------|-----------------------------------------|------------------|
| 12-7524L-12 | SLT75-24VL-2 | DC24V                   | 0-75W | 0.95 | -4-104°F<br>(-20-40°C) | 176°F<br>(80°C) | 7-1/16"x2-3/8"x1-3/16"<br>(180x60x30mm) | <b>(€ :≯V</b> us |