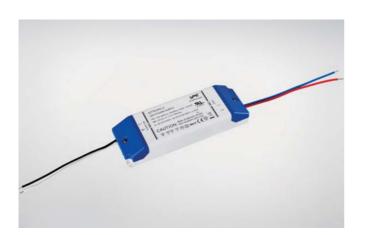

## CV Version Universal Input LED Power Supply



Dimensions: (inches/mm)







## Features

- Universal input voltage
- Independent power supply for constant voltage LED lamp
- Class II protection against electric shock from direct and indirect contact
- UL 8750 class 2 output
- Open circuit, short circuit, overload and over temperature protection
- Auto restart after fault conditions removal
- No load power consumption≤0.3W
- Efficiency≥88% (AC120V, fullload)

## ■ Standards

UL8750

UL1310

FCC15A

## ■ Characteristics

Rated input voltage: AC100-240V 50/60Hz (power factor measured at AC120V and full load)

| Catalog No. | Model No.    | Constant output voltage | Load  | λ    | ta                     | tc              | LxWxH                                   | Approval         |
|-------------|--------------|-------------------------|-------|------|---------