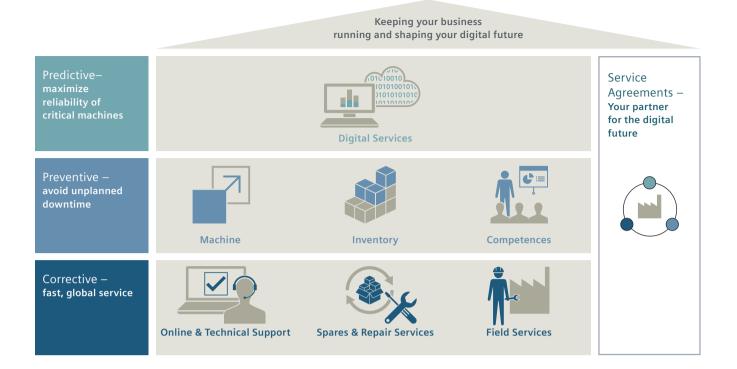

## **Corrective maintenance**

Restore the functional condition of your machinery, system or plant as quickly as possible in the event of failure or outage. Specific offerings:

- Online-Support
- Technical Support
- Spare parts and repair services
- On-site services

## **Preventive maintenance**

Avoid unscheduled downtime through comprehensive preventive maintenance and unleash hidden potential through continuous optimization. Specific offerings:

- SIMATIC Migration Services
- Asset Optimization Services
- Training

## **Predictive maintenance**

Data-based condition monitoring of machines, systems and plants enables predictive maintenance. It enhances availability, transparency, efficiency and productivity. Specific offerings:

- Condition Monitoring
- Fleet Management
- Energy Analytics
- Service agreements

Perfectly customized to your individual needs, we offer tailored service agreements that flexibly combine the service elements above. As a result, you have an innovative, longterm partner to help you succeed on the path to the digital future.