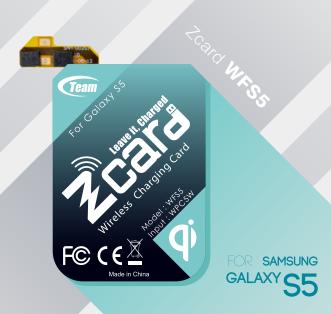

## Wireless Charging Receiver | Zcard (Galaxy S5)

## **Product Specification**

| Certificate | 9·(E·F@·(((   | Warranty     | 1 Year            |
|-------------|---------------|--------------|-------------------|
| Input power | ≥5W           | Working Life | >4000 Times       |
| Output      | DC 5V / 800mA | Dimension    | 60.5 x 49.5 x 1mm |
| Model       | WFS5          | Net Weigh    | 4±2.5g            |

To make those consumers whose mobile phone without built-in function of wireless charging enjoy the convenience and fun of the function, Team Group launches "Zcard Wireless Charging Receiver" for them to upgrade their mobile phone instantly with the support of wireless charging. For Samsung users, Team Group has launched the Zcard which special design for Samsung smartphone. It is designed as invisible. As long as attach it to the inner side of your phone, the wireless charging function will be installed then. Zcard with ultra-thin design would fit perfectly with devices, and does not affect the phone's appearance and feeling after installation.