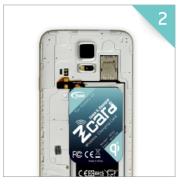

## How To Use

Remove the back cover of your device

Remove the double sided tape from the Zcard and attach the Zcard to the back of the battery firmly, ensuring the contact points are properly connected.