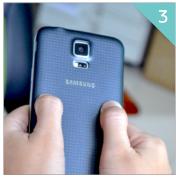

Reattach the back cover of your device.

Upgrade successful! Let place your mobile device on the Qi wireless charger for wireless charging