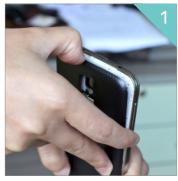

## How To Use

Remove the back cover of your device

Remove the double sided tape from the Zcard and attach the Zcard to the back of the battery firmly, ensuring the contact points are properly connected.