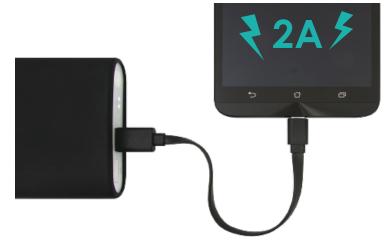

#### Charging two times faster with high current output

Rapid charging support offers up to DC 5V/2A power output and input. It can effectively reduce charging time and quickly recharge your mobile devices or WP10400.

\*The cable in left figure would not be supplied with WP10400. please contact with your local distributor for purchasing.