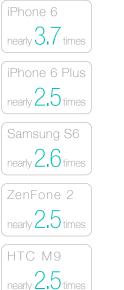

#### Large battery capacity gives you the power to go anywhere

10400mAh of large battery capacity enables you to enjoy your mobile devices all day long.

\*The right figures are laboratory measured values, the actual use will be slightly different depending on the circumstances.