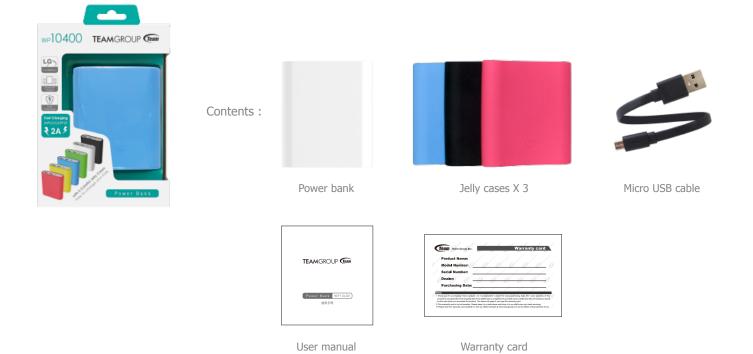

## Exclusive protection comes with an exclusive style

3 jelly protective cases are included. It is shock resistant and there are also three colors to choose from: Black, Blue, Pink.