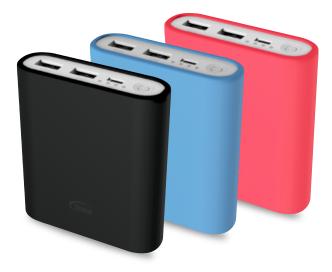

## Exclusive protection comes with an exclusive style

3 jelly protective cases are included. It is shock resistant and there are also three colors to choose from: Black, Blue, Pink.