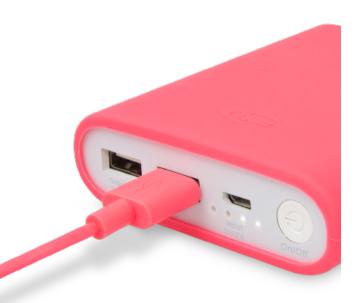

# Plug in and it is ready to work automatically

With built in smart detection function, power will be turned on automatically for charging when connected with a mobile device. After fully recharged or disconnected, WP10400 will also turn off the power by itself.

\*The cable in left figure would not be supplied with WP10400. please contact with your local distributor for purchasing.