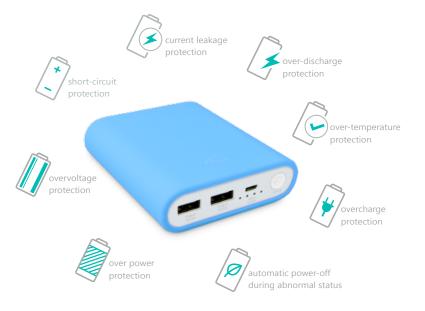

#### Carefully selected smart electronic component for complete safety protection

WP10400 is using newest smart control chips and charging/discharging chips. It not only maximizes charging efficiency, but also provides 8 major circuit protection mechanisms: overcharge protection, over discharge protection, overvoltage protection, over power protection, current leakage protection, short circuit protection, over temperature protection and automatic power off during abnormal status.