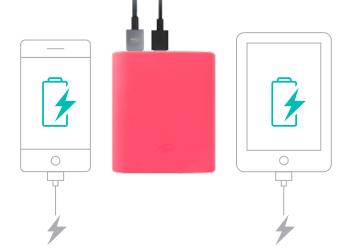

#### 3A dual USB output can charge both mobile phone and tablet simultaneously

3A (1A+2A) dual USB power output is able to charge mobile phone and tablet at the same time.