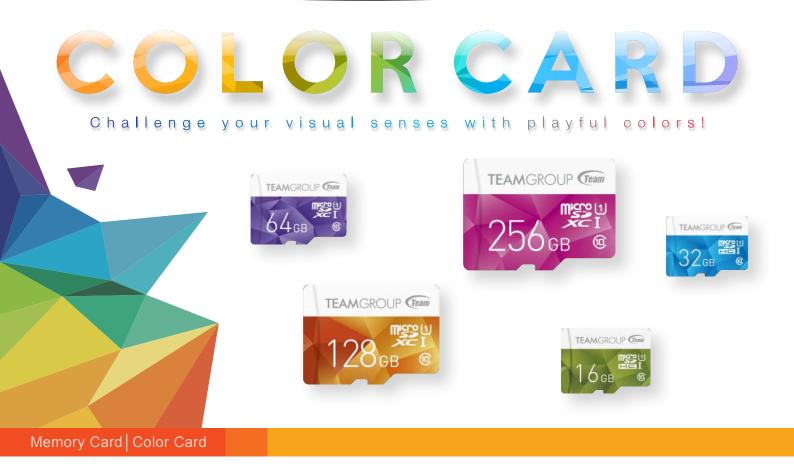

#### Change your impression about memory cards

Team Group's COLOR CARD is using dimensional linear design with bright and bold color gradient. The sleek 3D visual impression completely changes consumers' traditional stereotype about memory cards.

## Store your colorful memories of life respectively

With a colorful design, it is a breeze for consumers to identify and store their wonderful moments and glittering memories of life respectively.

TEAMGROUP G

## Main Feature

- □ UV color inkjet printing
- □ Support for UHS-1 Ultra High Speed bus interface
- □ Extreme speed of 80MB/s reading and 20MB/s writing
- □ Satisfying the high-speed access requirement of smart phones, tablets and vehicle recorders.