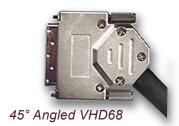

#### Products & Services

- Custom-Built SCSI Cables
- In Stock Standard SCSI Cables
- Halogen-Free Ultra 320 Cable
- Double-Shielded Cable
- Male, Female, Screw & Latch **Backshells and Modifications**
- 45° Angled VHD68
- 90° Connector Over-Molds
- Custom Backshell Over-Molds
- Company Logo Over-Molds
- Custom Connector Configurations
- "Y" Cables & Multi-Leg Hybrids
- Mil-Conn to SCSI Hybrids
- Custom Pin-Outs/ Wiring
- Custom Prints, Labeling, Packaging, Shipping, etc.
- Quick-Turn USA Manufacturing