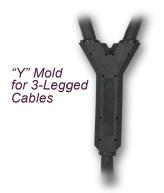

#### Products & Services

- Custom-Built SCSI Cables
- In Stock Standard SCSI Cables
- Halogen-Free Ultra 320 Cable
- Double-Shielded Cable
- Male, Female, Screw & Latch **Backshells and Modifications**
- 45° Angled VHD68
- 90° Connector Over-Molds
- Custom Backshell Over-Molds
- Company Logo Over-Molds
- Custom Connector Configurations
- "Y" Cables & Multi-Leg Hybrids
- Mil-Conn to SCSI Hybrids
- Custom Pin-Outs/ Wiring
- Custom Prints, Labeling, Packaging, Shipping, etc.
- Quick-Turn USA Manufacturing