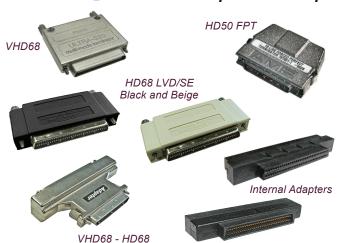

## **Terminators** & Adapters

TCC stocks a wide variety of terminators, adapters, and terminated adapters to complete your cabling set-up

- U320 RoHS
- LED for LVD/SE
- Terminators
- Adapters
- External
- Internal
- VHD68 .8MM
- HD68 SCSI3
- HD50 FPT
- Centronics C50