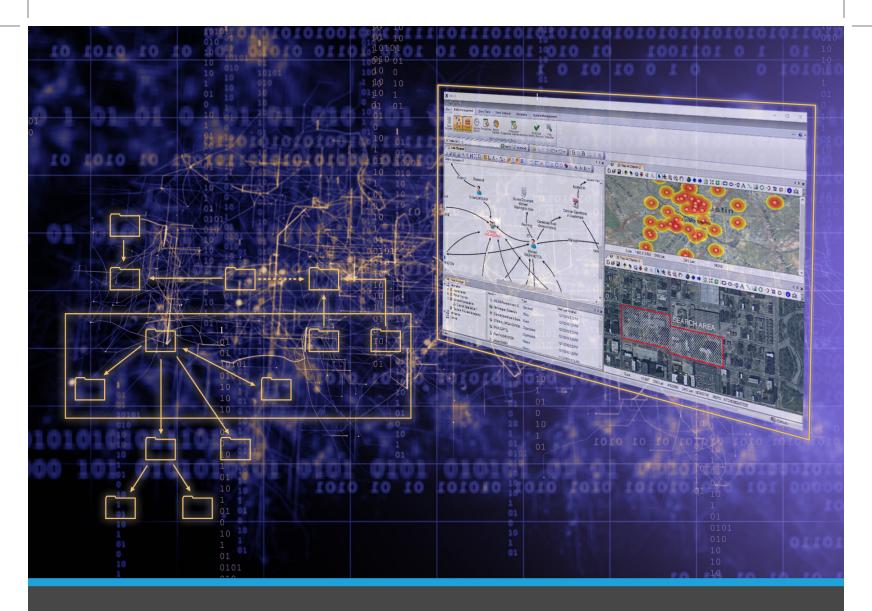

## **IMPACT**<sup>™</sup>

IMPACT analysis software allows for quick reactions to on-going and emerging threats. Military and law enforcement units can use this powerful suite of information analysis capabilities to assist in collecting, linking and visualizing crime information. The flexible, scalable and affordable nature of IMPACT allows for usage by large enterprises and small teams alike.

## MOVE FROM DATA TO DECISIONS

VISUALIZE crime patterns

COLLABORATE with teams

DISSEMINATE crime information

ANALYZE data

IMPACT integrates easily with your team for quick adoption. Streamlined workflow with case-by-case access for users puts the information in front of the right people. The open architecture framework integrates with commercial software to expand system capabilities when and how you want. Personalized training brings your team up to speed and ensures full use of the system's capabilities.