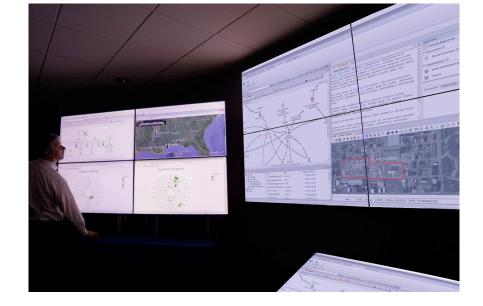

## **IMPACT**<sup>™</sup>

IMPACT analysis software allows for quick reactions to on-going and emerging threats. Military and law enforcement units can use this powerful suite of information analysis capabilities to assist in collecting, linking and visualizing crime information. The flexible, scalable and affordable nature of IMPACT allows for usage by large enterprises and small teams alike.

## MOVE FROM DATA TO DECISIONS

VISUALIZE crime patterns

COLLABORATE with teams

DISSEMINATE crime information

ANALYZE data

IMPACT integrates easily with your team for quick adoption. Streamlined workflow with case-by-case access for users puts the information in front of the right people. The open architecture framework integrates with commercial software to expand system capabilities when and how you want. Personalized training brings your team up to speed and ensures full use of the system's capabilities.