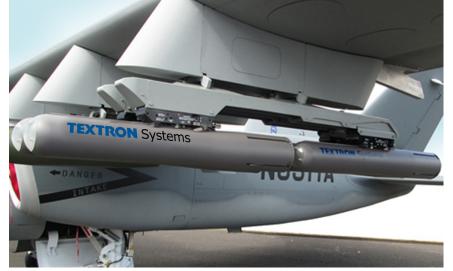

Components

G-CLAW multi-carriage launcher integrated on Textron's Scorpion jet.

Textron Systems' G-CLAW is the weapon of choice in support of critical tactical missions, providing flexibility, reliability and affordability. G-CLAW is a guided glide munition with a flexible design, allowing for multiple seeker types and delivery platforms. It has a fully articulated tail control actuation system and INS/GPS with semi-active laser seeker guidance, enabling precision delivery performance. The height of burst (HOB) sensor fuzes for optimal effects.