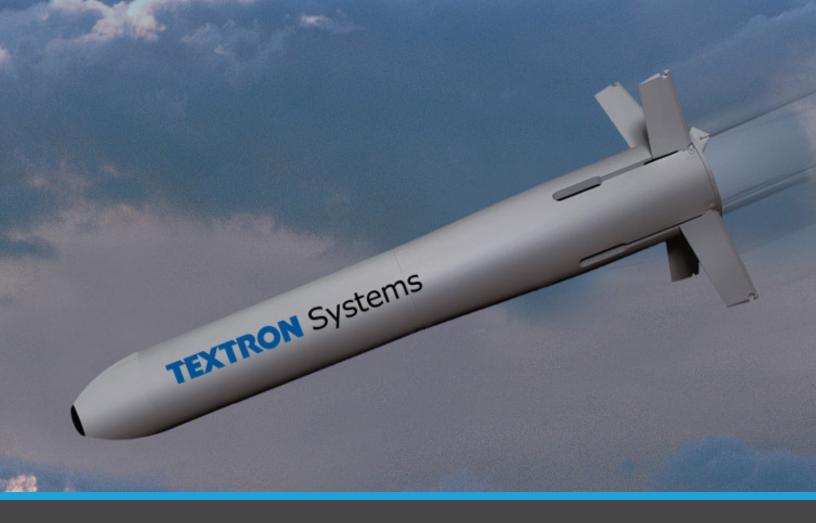

## **G-CLAW**<sup>™</sup>

## FLEXIBLE DELIVERY. PRECISION EFFECTS.

Textron Systems has engineered, tested, and demonstrated a small, lightweight, precision glide weapon called G-CLAW. It features a GPS-aided INS, proportional control actuation system, and a 20 lb shaped charge warhead with fragmentation sleeve optimized for anti-personnel, vehicles (including light armor), watercraft, and light structures.