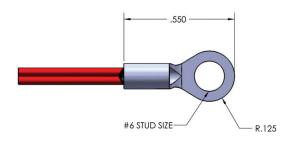

# **QT06009 SERIES**

QTI's QT06009 Series of ring lug temperature sensors offer a cost effective surface temperature sensing solution. They are available in a variety of sizes, with and without insulation.

## ENGINEERING INFORMATION

- Standard lug sizes #4 to #12 with additional styles available
- Typical wire sizes #24 to #28 AWG
- Material: tinned copper or nickel plated steel
- RoHS compliant options available