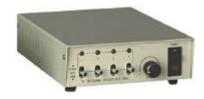

#### Four channel switch box

- Auto scan and manual selection mode
- Variable dwell time selection in auto scan mode from 1 to 45 sec.
- Skip and lock features