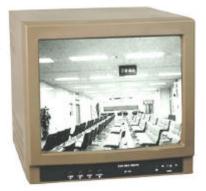

#### 14" B/W Monitor

- 800 TV lines resolution
- CCIR / EIA TV system campatible
- Video BNC output available