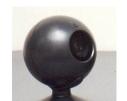

## Four Cameras with 1/3" CCD B/W sensor

- Unique ball-shaped design, ball head can swiveled and Angled for best viewing result
- PAL / NTSC RF output
- Weatherproof housing for outdoor use.
- 20M cable (longer cable is available on request)
- AC adaptor included
- Ceilling mount or wall mount accessories included
- Infra-red light for low light environment (optional)