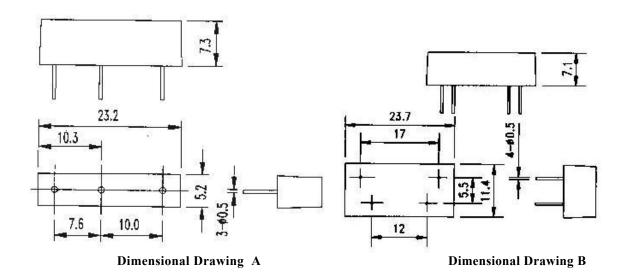

Customer design service: Special Delay Line can be designed to meet individual customer's specifications

and requirements

| Part No  | Delay Time | Tolerance | Dimensional Drawing |
|----------|------------|-----------|---------------------|
| NHDL-50  | 50 nS      | ± 2.5%    | A                   |
| NHDL-100 | 100 nS     | ± 2.5%    | В                   |