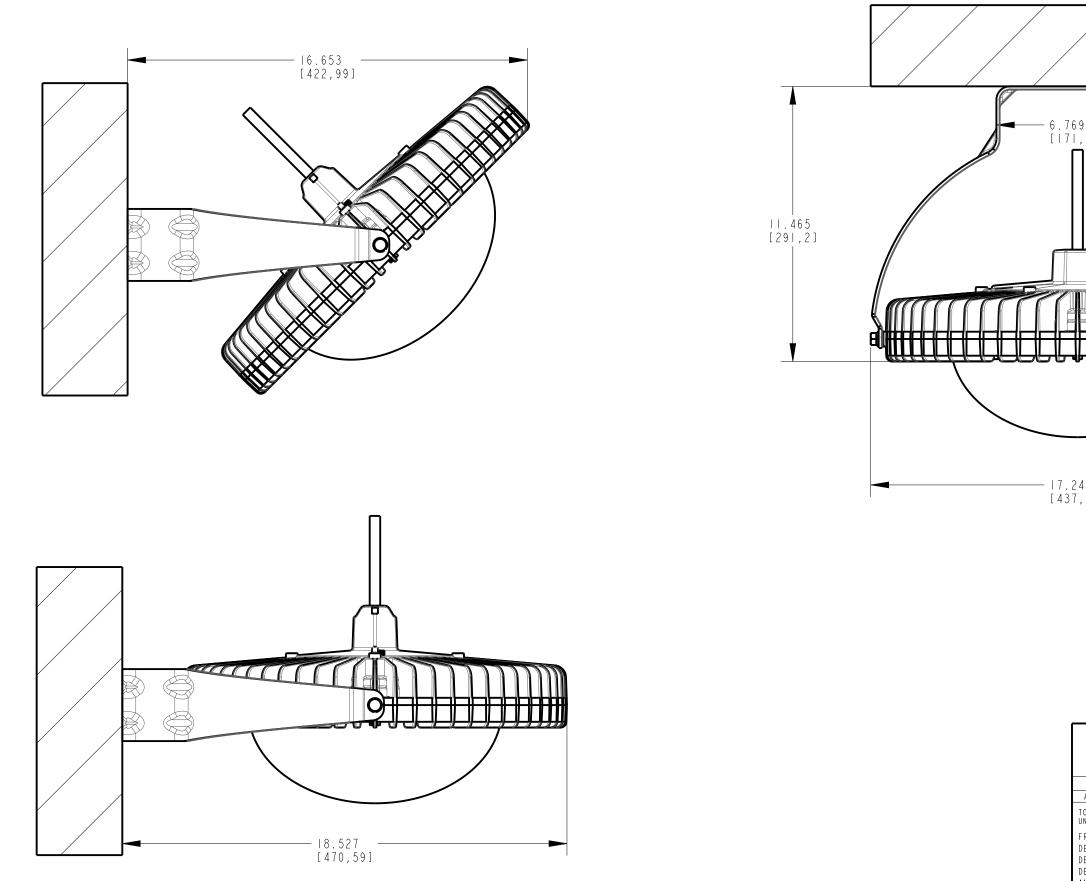

| 769                                                                                           |                                                                                         |                              |          |
|-----------------------------------------------------------------------------------------------|-----------------------------------------------------------------------------------------|------------------------------|----------|
|                                                                                               |                                                                                         |                              |          |
|                                                                                               |                                                                                         |                              |          |
|                                                                                               |                                                                                         |                              |          |
|                                                                                               |                                                                                         |                              |          |
|                                                                                               |                                                                                         |                              |          |
| 242                                                                                           |                                                                                         |                              |          |
|                                                                                               |                                                                                         |                              |          |
|                                                                                               |                                                                                         |                              |          |
|                                                                                               |                                                                                         |                              |          |
| THIS DRAWING AND                                                                              | THE CONTENTS HEREIN A                                                                   | RE CONFIDENTIA               | l AND    |
|                                                                                               | OF DIALIGHT. REPRODUC<br>OF ANY PARTS WITHIN<br>OUT THE WRITTEN CONSI<br>DRAWING NUMBER |                              | A R E    |
| ALL DIM'S IN: INCHES (MM)<br>TOLERANCES:<br>UNLESS OTHERWISE SPECIFIED                        | LBXXXXX-                                                                                | 2 D C A D                    |          |
| FRACTIONS: ±1/64<br>DECIMALS (.XX): ±.01<br>DECIMALS (.XXX): ±.005<br>DECIMALS (.XXXX): ±.005 | TITLE HE                                                                                | 3XW3                         |          |
| ANGLES: ±1°<br>FINISH:                                                                        | Dialight                                                                                | -<br>1501 ROUTE 3            | 34 SOUTH |
| -<br>FSCM 83330                                                                               | 0000 <b>0000000000</b>                                                                  | FARMINGDALE,<br>AMILY TABLE: | NJ 07727 |