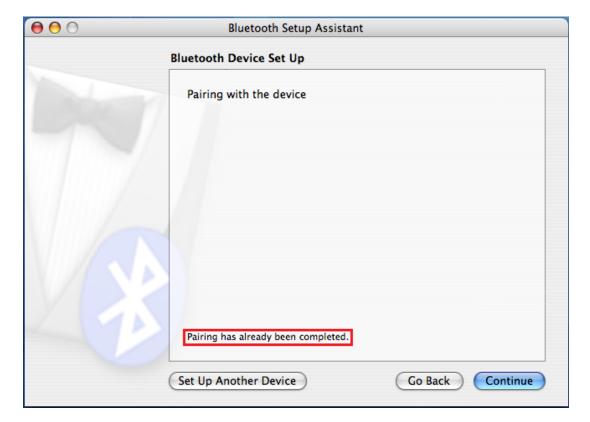

Next, it will ask for the **Passkey**. Input this code: **0000**. Click the **Continue** button.

Wait until you confirmed that the pairing process has been completed and press **Continue**.

Move forward and click Continue.