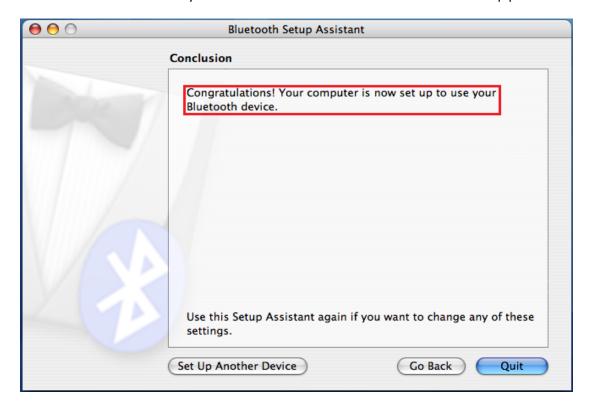

Your Bluetooth device is now ready for use. Press the **Continue** button to exit the setup process.