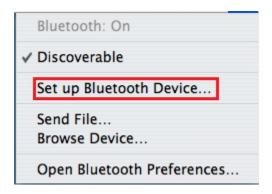

## **BT-335 Bluetooth SetUp**

Make sure your Bluetooth function is enabled.

Click on the icon and select Set up Bluetooth Device...

The **Bluetooth Setup Assistant** window will pop-up. Press the **Continue** button.