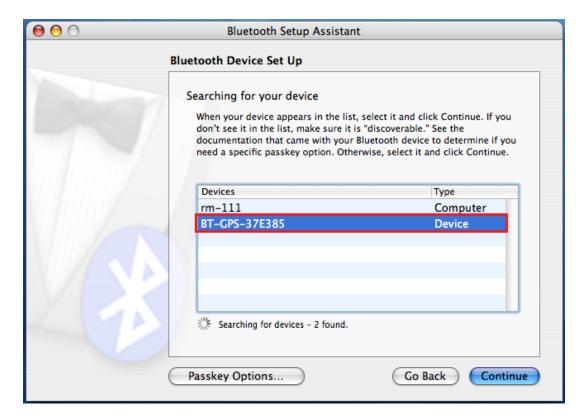

Choose **Any Device** under **Device Type** and click **Continue**.

Under **Devices**, select your bluetooth device. The format is **BT-GPS-XXXXXX**. This is the address of your device. Press **Continue**.