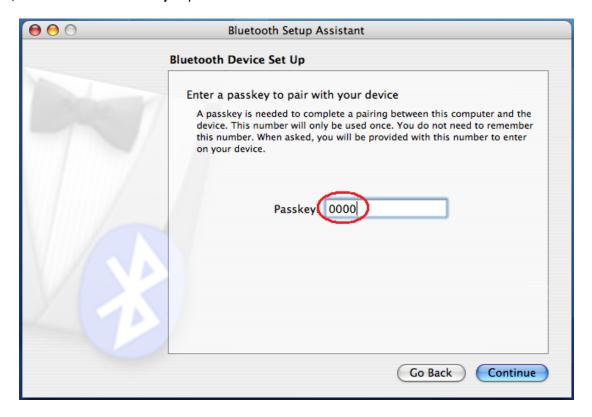

Next, it will ask for the **Passkey**. Input this code: **0000**. Click the **Continue** button.

Wait until you confirmed that the pairing process has been completed and press **Continue**.

Move forward and click Continue.