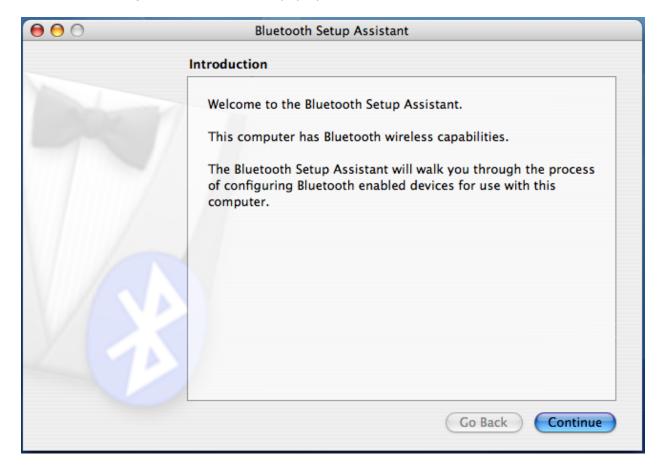

## **BT-335 Bluetooth SetUp**

Make sure your Bluetooth function is enabled.

Click on the icon and select Set up Bluetooth Device...

The **Bluetooth Setup Assistant** window will pop-up. Press the **Continue** button.