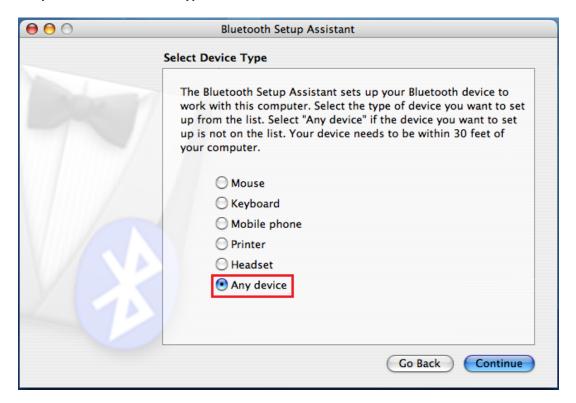

Choose **Any Device** under **Device Type** and click **Continue**.

Under **Devices**, select your bluetooth device. The format is **BT-GPS-XXXXXX**. This is the address of your device. Press **Continue**.