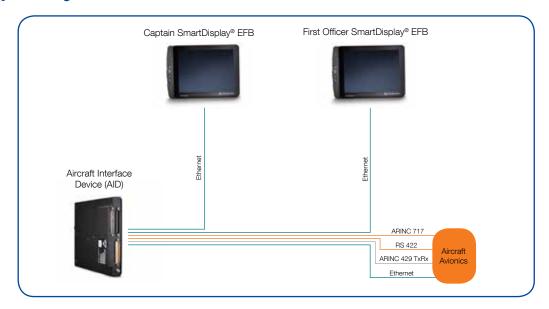

0 EFB is integrated with services and software to create a complete, ready-to-use solution.



#### **Features**

- IntelCore i7<sup>™</sup> processor
- Rugged capacitive touch screen (multi-touch sensing/ gesture support)
- Optically enhanced for optimized sunlight readability
- Unparalleled level of aircraft systems connectivity
- Supports all major EFB supplier software applications
- Supplies avionics quality solution for years of reliable operation

- Backwards compatible with current UTC Aerospace SmartDisplay EFB systems
- Operators maintain full control over software applications
- Installed in the flight deck, perfect for commercial and military aircraft

# **SmartDisplay® Electronic Flight Bag (EFB)**

### **SmartDisplay EFB G700 dimensions**





### Typical EFB system diagram



#### For additional information:

14300 Judicial Road, Burnsville, MN 55306 U.S.A. Tel: +1 952 892 4000 Toll-Free +1 844 UTAS EFB (+1 844 882 7332) efb@utas.utc.com

This document does not contain any export controlled technical data.