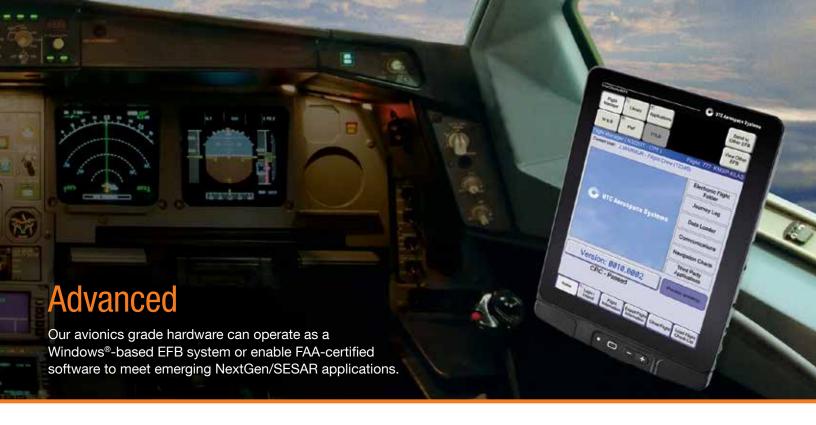

## **SmartDisplay® Electronic Flight Bag (EFB)**

Designed with higher functionality, broader capabilities and open architecture, the SmartDisplay® G700 EFB is integrated with services and software to create a complete, ready-to-use solution.

#### **Features**

- IntelCore i7<sup>™</sup> processor
- Rugged capacitive touch screen (multi-touch sensing/ gesture support)
- Optically enhanced for optimized sunlight readability
- Unparalleled level of aircraft systems connectivity
- Supports all major EFB supplier software applications
- Supplies avionics quality solution for years of reliable operation

- Backwards compatible with current UTC Aerospace SmartDisplay EFB systems
- Operators maintain full control over software applications
- Installed in the flight deck, perfect for commercial and military aircraft