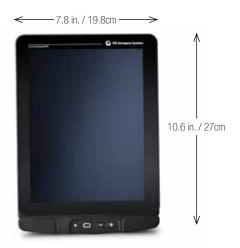

architecture, the SmartDisplay® G700 EFB is integrated with services and software to create a complete, ready-to-use solution.



#### **Features**

- IntelCore i7<sup>™</sup> processor
- Rugged capacitive touch screen (multi-touch sensing/ gesture support)
- Optically enhanced for optimized sunlight readability
- Unparalleled level of aircraft systems connectivity
- Supports all major EFB supplier software applications
- Supplies avionics quality solution for years of reliable operation

- Backwards compatible with current UTC Aerospace SmartDisplay EFB systems
- Operators maintain full control over software applications
- Installed in the flight deck, perfect for commercial and military aircraft

# **SmartDisplay® Electronic Flight Bag (EFB)**

### **SmartDisplay EFB G700 dimensions**





### Typical EFB system diagram



#### For additional information:

14300 Judicial Road, Burnsville, MN 55306 U.S.A. Tel: +1 952 892 4000 Toll-Free +1 844 UTAS EFB (+1 844 882 7332) efb@utas.utc.com

This document does not contain any export controlled technical data.