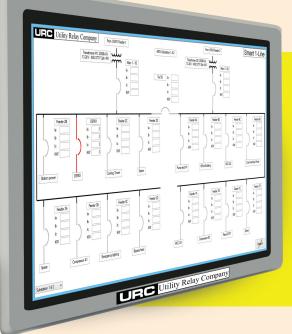

## The Smart 1-Line<sup>™</sup> provides

- Turn-key monitoring solution designed for AC-PRO<sup>®</sup> & AC-PRO-II<sup>®</sup>
- Includes software for full Modbus communications capabilities
- Based on a rugged industrial computer with solid-state drive and no cooling fans
- Displays multiple substations
- □ Includes designer mode and run-time mode
- High resolution color touch screen
- Document, store, and access all of your breaker data at one location using built-in software for: Settings, Test Reports, Time Current Curves, Trending data, Trip History, Waveforms, and more.

- □ Can be custom configured by the user
- Display one line diagrams, waveforms, graphics, alarms, currents, power, and more.
- RS-485 communications to AC-PRO<sup>®</sup> & AC-PRO-II<sup>®</sup> Trip Units
- □ Ethernet communications to QT-Display-II<sup>™</sup> (for AC-PRO-II<sup>®</sup>)
- □ Ethernet gateway for upstream HMI systems.
- Designed to be installed in a switchgear or control room with 1 or more low voltage line-ups
- Determine substation status at a glance
- Can be configured for remote breaker trip