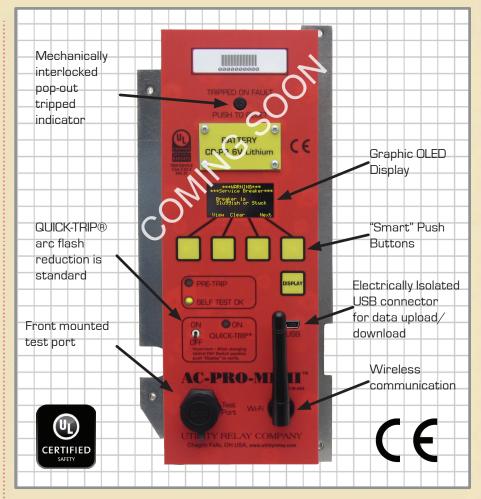

## Advanced Trip Unit Functions ☐ No Rating Plugs

No physical rating plug is required. The required rating plug value is a programmed setting.

□ QUICK-TRIP® Arc Flash Reduction
QUICK-TRIP instantaneous & ground
fault settings are standard for arc
flash reduction. A QUICK-TRIP switch
is easily accessible on the face of the
AC-PRO-MP-II. Connections for an
optional remote QUICK-TRIP switch
and indicating light are available.

### Display, LEDs & Push Buttons

- ☐ The OLED display is easy to read in either low or high ambient light conditions.
- ☐ The "Smart" push buttons have actions that are configured based on the displayed information.
- ☐ A "SELF-TEST OK" LED indicates a properly operating trip unit.
- ☐ A pre-trip LED indicates a pending trip.

### Test Port

- ☐ The front mounted test port allows for easy connection to a secondary injection test set that performs actual phase & ground fault tests not simulated tests.
- ☐ Front mounted electrically isolated USB port for data upload/download

### Communication

The AC-PRO-MP-II has wireless communication capability.