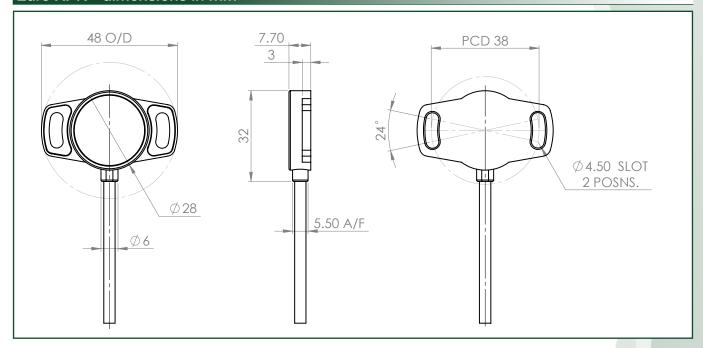

|
| Electrical connection | See ordering code/wiring diagram                                                                        |
| Cable type            | Raychem Spec 55, 24 AWG; Sleeving - Raychem DR25                                                        |

#### Ordering information

(Please use the characters in the chart below to construct your product code)



Note\* - Magnet options 01, 02 or 03 are selected in the ordering code and a single magnet is included.

Additional or alternative magnets can be ordered separately as spare parts using the following codes: 93816 - XPK Small Magnet-01

93816 - XPK Small Magnet-01 93817 - XPK M10 Magnet-02 93818 - XPK Large Magnet-03



# Euro XPK Puck Type Programmable Sensor



## **EUROSENSOR**

## Euro XPK - dimensions in mm



### Magnet options and orientation - dimensions in mm



## Wiring