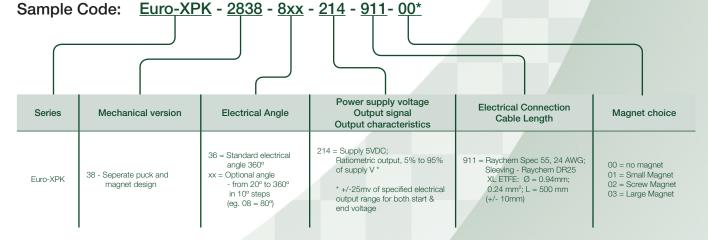

#### Ordering information

(Please use the characters in the chart below to construct your product code)

Note\* - Magnet options 01, 02 or 03 are selected in the ordering code and a single magnet is included.

Additional or alternative magnets can be ordered separately as spare parts using the following codes: 93816 - XPK Small Magnet-01

93816 - XPK Small Magnet-01 93817 - XPK M10 Magnet-02 93818 - XPK Large Magnet-03