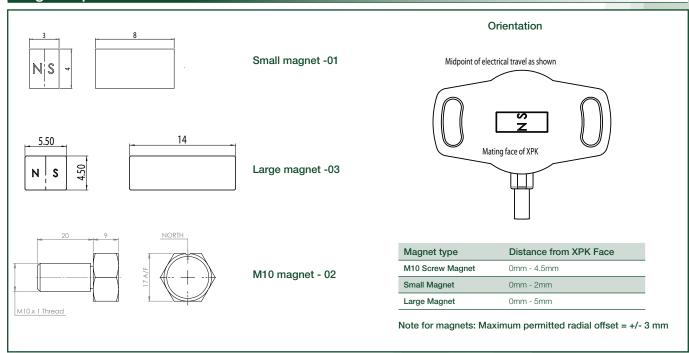

ring diagram                                                                        |
| Cable type            | Raychem Spec 55, 24 AWG; Sleeving - Raychem DR25                                                        |

#### Ordering information

(Please use the characters in the chart below to construct your product code)



Note\* - Magnet options 01, 02 or 03 are selected in the ordering code and a single magnet is included.

Additional or alternative magnets can be ordered separately as spare parts using the following codes: 93816 - XPK Small Magnet-01

93816 - XPK Small Magnet-01 93817 - XPK M10 Magnet-02 93818 - XPK Large Magnet-03



# Euro XPK Puck Type Programmable Sensor



## **EUROSENSOR**

## Euro XPK - dimensions in mm



### Magnet options and orientation - dimensions in mm



## Wiring