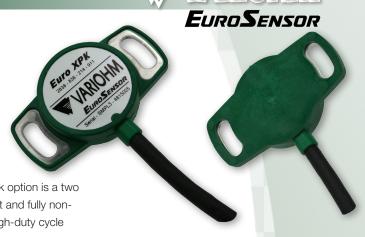

# Euro XPK Puck Type Programmable Sensor

- · Puck and magnet design
- Hall Effect non-contacting technology
- Long life extremely robust
- Programmable angles from 20° up to 360°
- IP68 protection
- Redundant output

# Euro XPK Puck Type Programmable Sensor

## **EUROSENSOR**