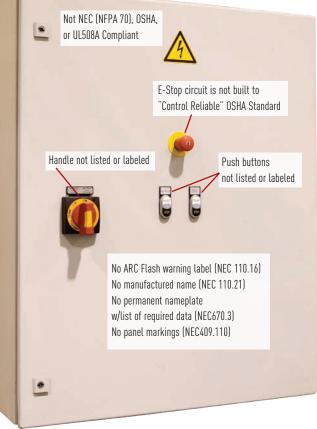

## Your Imported Machinery Needs To Meet North American Standards

Get the full functionality of your imported equipment with the safety and code compliance of North American panels

Your company imports some of the finest machinery in the world - but the supplied control panels rarely comply with North American electrical and safety codes. The supplied panels usually are not designed to optimize the performance of the machinery, and the liability issues of panels that are not code compliant can be extreme. VIC knows the codes inside and out, and builds custom control panels that meet, or in most cases exceed, safety and electrical code requirements. Every VIC panel is UL-508a rated.