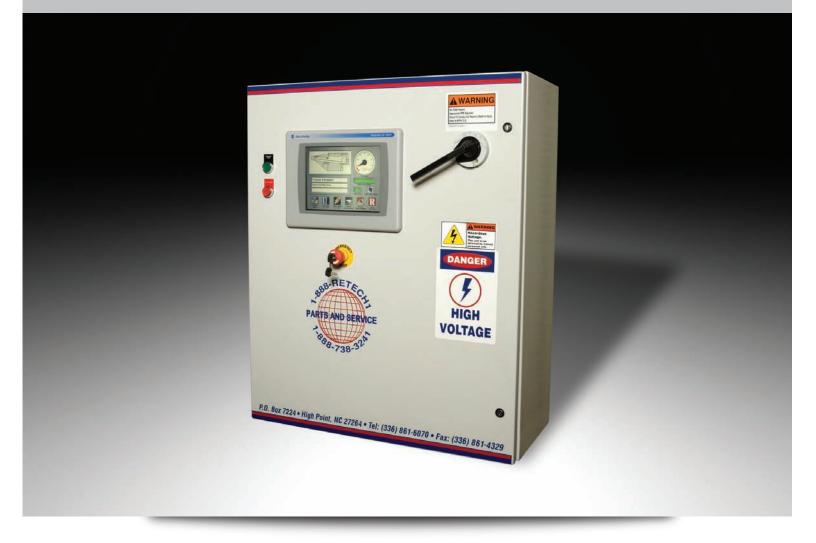

## Your Imported Machinery Needs To Meet North American Standards

Get the full functionality of your imported equipment with the safety and code compliance of North American panels

Your company imports some of the finest machinery in the world - but the supplied control panels rarely comply with North American electrical and safety codes. The supplied panels usually are not designed to optimize the performance of the machinery, and the liability issues of panels that are not code compliant can be extreme. VIC knows the codes inside and out, and builds custom control panels that meet, or in most cases exceed, safety and electrical code requirements. Every VIC panel is UL-508a rated.