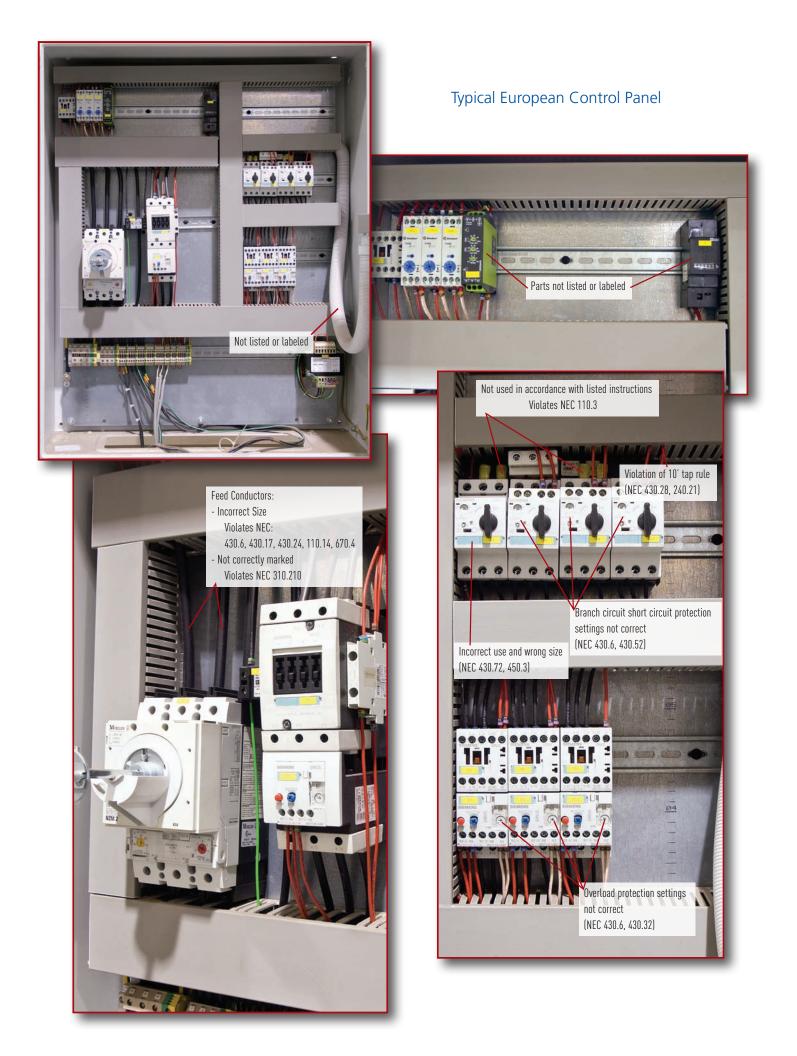

## Your Imported Machinery Needs To Meet North American Standards

Get the full functionality of your imported equipment with the safety and code compliance of North American panels

Your company imports some of the finest machinery in the world - but the supplied control panels rarely comply with North American electrical and safety codes. The supplied panels usually are not designed to optimize the performance of the machinery, and the liability issues of panels that are not code compliant can be extreme. VIC knows the codes inside and out, and builds custom control panels that meet, or in most cases exceed, safety and electrical code requirements. Every VIC panel is UL-508a rated.