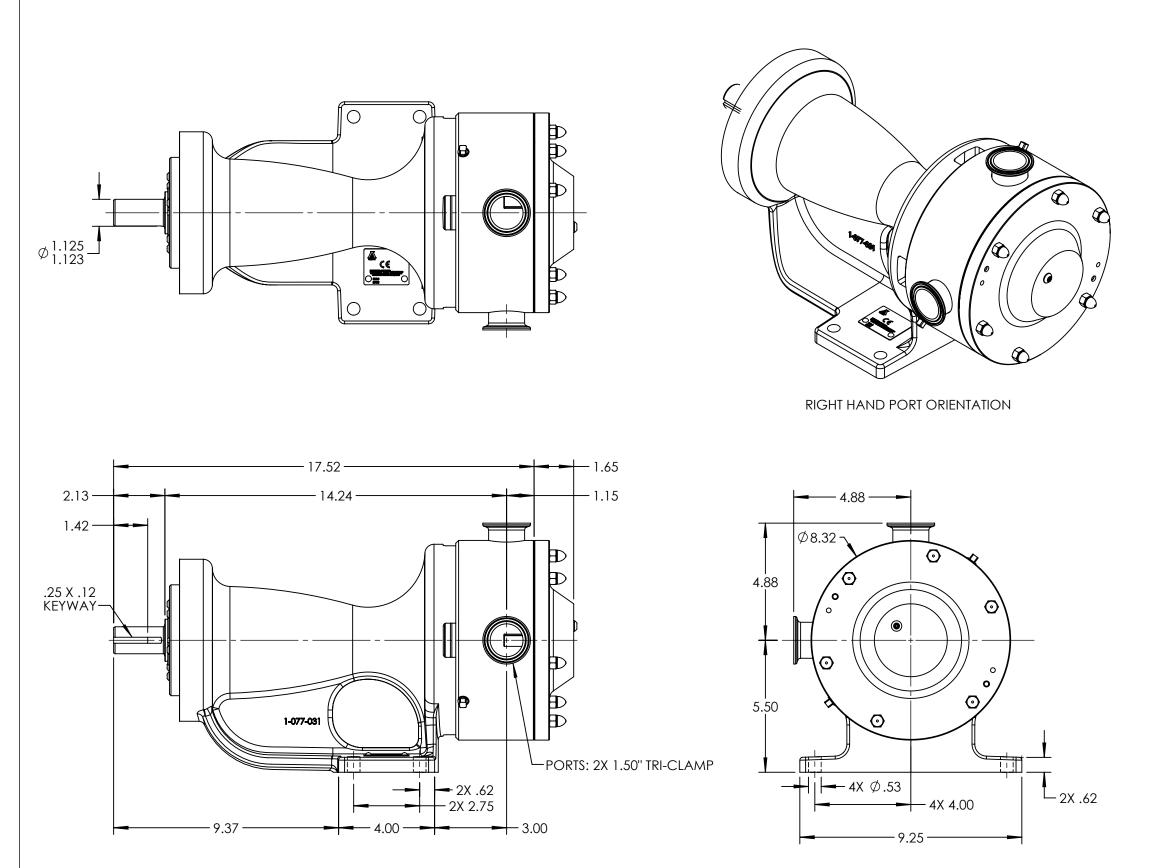

## STANDARD MODELS: KS4157B, KS157B

| STATE   | Released | 05/21/2014 |               | VIKING PUMP, INC.                                   | THIS DRAWING IS THE PROPERTY OF<br>IKING PUMP, INC, AND IS PROPRIETARY                                               |    | DWG. NO. |
|---------|----------|------------|---------------|-----------------------------------------------------|----------------------------------------------------------------------------------------------------------------------|----|----------|
| DRAWN   | tdutcher | 5/2/2014   | PROJECT: D923 | A Unit of IDEX Corporation<br>Cedar Falls, IA 50613 | I GENERAL AND DETAIL. IT SHALL NOT BE<br>COPIED OR ITS CONTENTS REVEALED TO<br>DITISTICE PARTIES WITHOUT THE WRITTEN | 3D | KV 2450  |
| CHECKED | JAD      | 05/21/2014 | WAS:          | U.S.A.                                              | CONSENT OF VIKING PUMP, INC.                                                                                         |    |          |