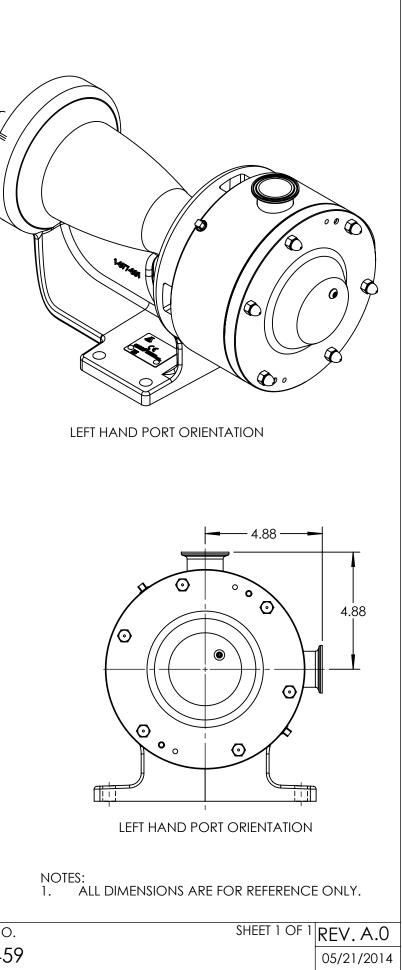

## STANDARD MODELS: KS4157B, KS157B

| STATE   | Released | 05/21/2014 |               | VIKING PUMP, INC.                                   | THIS DRAWING IS THE PROPERTY OF<br>IKING PUMP, INC, AND IS PROPRIETARY                                               |    | DWG. NO. |
|---------|----------|------------|---------------|-----------------------------------------------------|----------------------------------------------------------------------------------------------------------------------|----|----------|
| DRAWN   | tdutcher | 5/2/2014   | PROJECT: D923 | A Unit of IDEX Corporation<br>Cedar Falls, IA 50613 | I GENERAL AND DETAIL. IT SHALL NOT BE<br>COPIED OR ITS CONTENTS REVEALED TO<br>DITISTICE PARTIES WITHOUT THE WRITTEN | 3D | KV 2450  |
| CHECKED | JAD      | 05/21/2014 | WAS:          | U.S.A.                                              | CONSENT OF VIKING PUMP, INC.                                                                                         |    |          |