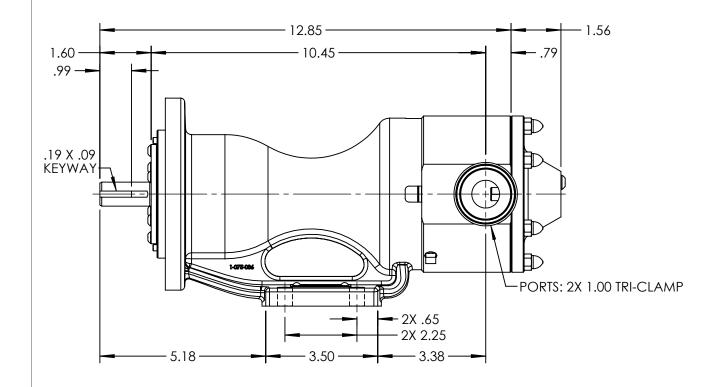

$\bigcirc$ H Ø.750 .749 €€ 1.1 )=

 $\bigcirc$ 

HORIZONTAL PORT ORIENTATION





## STANDARD MODELS: H4157B, H157B

| STATE   | Released | 05/22/2014 |               | VIKING PUMP, INC.     | THIS DRAWING IS THE PROPERTY OF<br>VIKING PUMP, INC. AND IS PROPRIETARY      | DWG. N   |
|---------|----------|------------|---------------|-----------------------|------------------------------------------------------------------------------|----------|
| DRAWN   | tdutcher | 4/22/2014  | PROJECT: D923 | Cedar Falls, IA 50613 | IN GENERAL AND DETAIL. IT SHALL NOT BE<br>COPIED OR ITS CONTENTS REVEALED TO | 3D UV_30 |
| CHECKED | JAD      | 05/21/2014 | WAS:          | U.S.A.                | OUTSIDE PARTIES WITHOUT THE WRITTEN<br>CONSENT OF VIKING PUMP, INC.          | HV-35    |