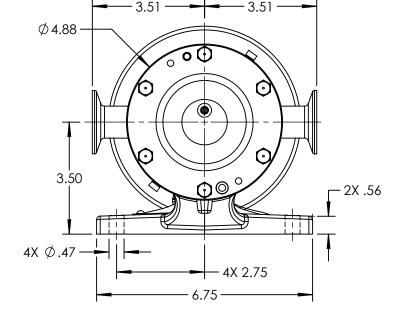

$\bigcirc$ H Ø.750 .749 €€ 1.1 )=

 $\bigcirc$ 

HORIZONTAL PORT ORIENTATION





## STANDARD MODELS: H4157B, H157B

| STATE   | Released | 05/22/2014 |               | VIKING PUMP, INC.     | THIS DRAWING IS THE PROPERTY OF<br>VIKING PUMP, INC. AND IS PROPRIETARY      | DWG. N   |
|---------|----------|------------|---------------|-----------------------|------------------------------------------------------------------------------|----------|
| DRAWN   | tdutcher | 4/22/2014  | PROJECT: D923 | Cedar Falls, IA 50613 | IN GENERAL AND DETAIL. IT SHALL NOT BE<br>COPIED OR ITS CONTENTS REVEALED TO | 3D UV_30 |
| CHECKED | JAD      | 05/21/2014 | WAS:          | U.S.A.                | OUTSIDE PARTIES WITHOUT THE WRITTEN<br>CONSENT OF VIKING PUMP, INC.          | HV-35    |