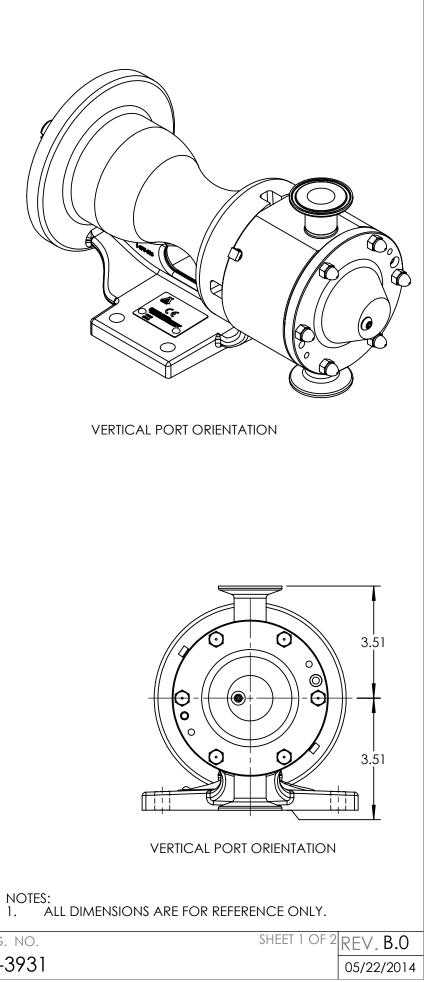

$\bigcirc$ H Ø.750 .749 €€ 1.1 )=

 $\bigcirc$ 

HORIZONTAL PORT ORIENTATION





## STANDARD MODELS: H4157B, H157B

| STATE   | Released | 05/22/2014 |               | VIKING PUMP, INC.     | THIS DRAWING IS THE PROPERTY OF<br>VIKING PUMP, INC. AND IS PROPRIETARY      | DWG. N   |
|---------|----------|------------|---------------|-----------------------|------------------------------------------------------------------------------|----------|
| DRAWN   | tdutcher | 4/22/2014  | PROJECT: D923 | Cedar Falls, IA 50613 | IN GENERAL AND DETAIL. IT SHALL NOT BE<br>COPIED OR ITS CONTENTS REVEALED TO | 3D UV_30 |
| CHECKED | JAD      | 05/21/2014 | WAS:          | U.S.A.                | OUTSIDE PARTIES WITHOUT THE WRITTEN<br>CONSENT OF VIKING PUMP, INC.          | HV-35    |